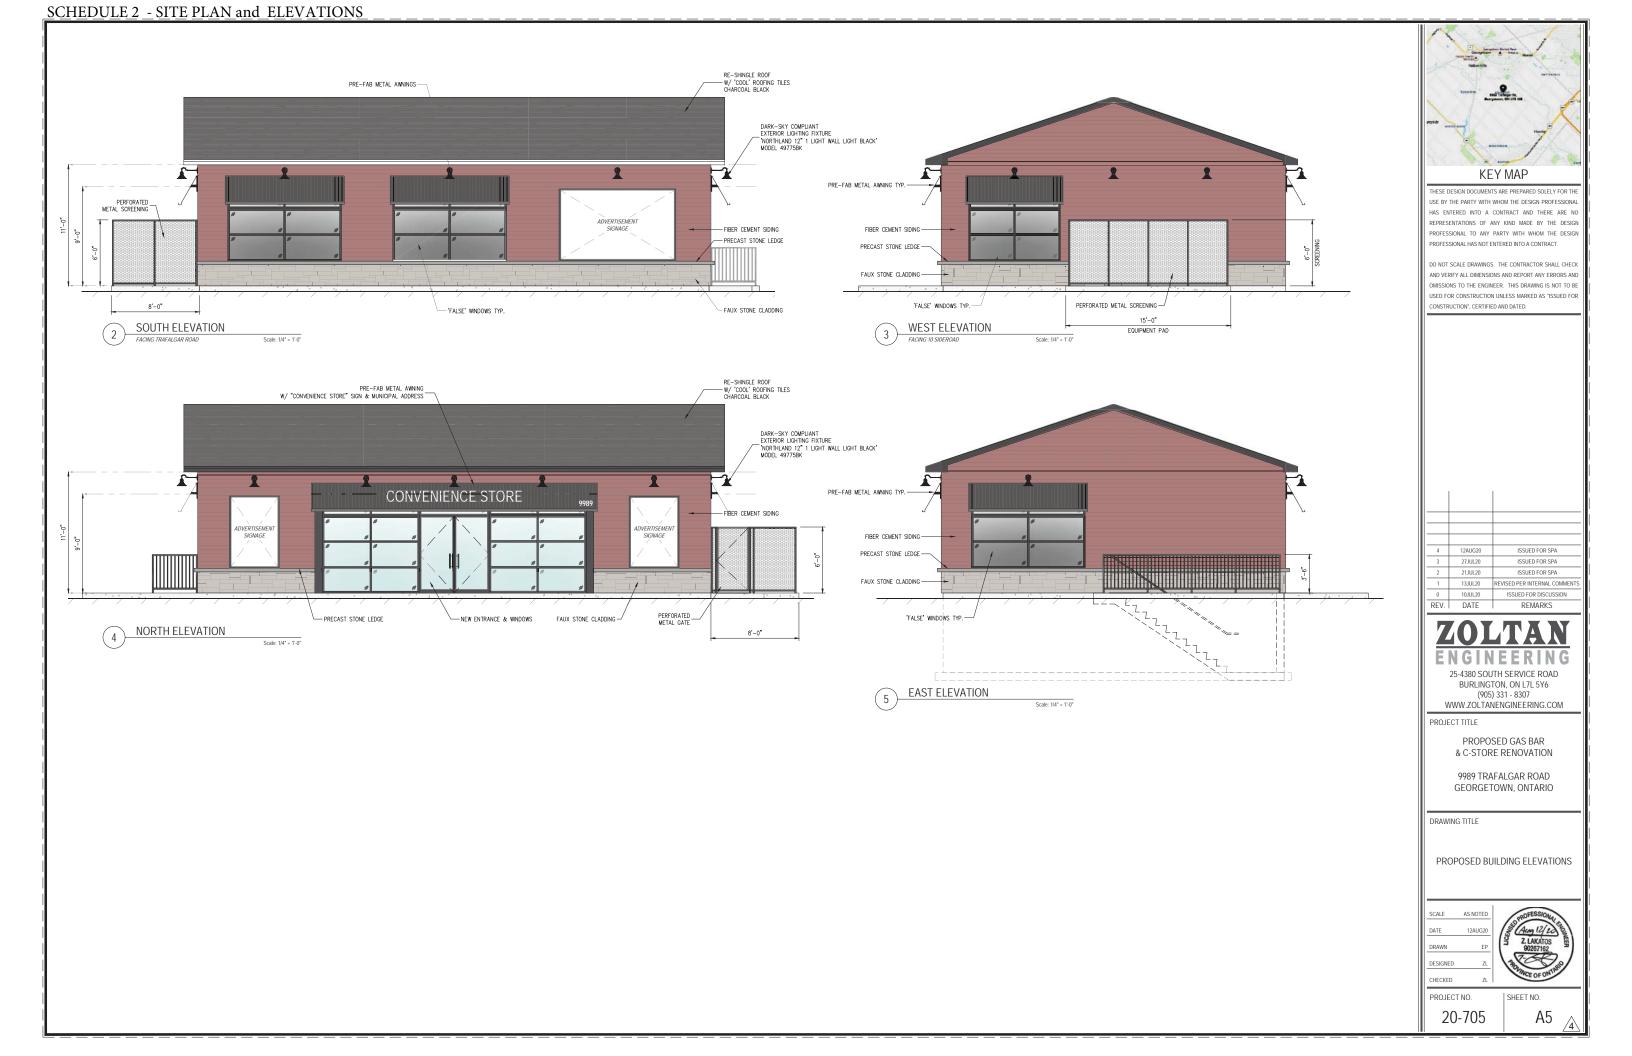

25-4380 SOUTH SERVICE ROAD BURLINGTON, ON L7L 5Y6 (905) 331 - 8307 WWW.ZOLTANENGINEERING.COM

PROPOSED GAS BAR & C-STORE RENOVATION

9989 TRAFALGAR ROAD GEORGETOWN, ONTARIO

DRAWING TITLE

GAS CANOPY ELEVATIONS