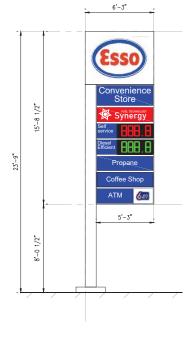

CANOPY ELEVATION Scale: 1/4" = 1'-0"

PYLON SIGN DETAIL Scale: 1/4" = 1'-0"

KEY MAP

THESE DESIGN DOCUMENTS ARE PREPARED SOLELY FOR TH USE BY THE PARTY WITH WHOM THE DESIGN PROFESSIONA HAS ENTERED INTO A CONTRACT AND THERE ARE NO REPRESENTATIONS OF ANY KIND MADE BY THE DESIGN PROFESSIONAL TO ANY PARTY WITH WHOM THE DESIGN PROFESSIONAL HAS NOT ENTERED INTO A CONTRACT.

25-4380 SOUTH SERVICE ROAD BURLINGTON, ON L7L 5Y6 (905) 331 - 8307 WWW.ZOLTANENGINEERING.COM

PROPOSED GAS BAR & C-STORE RENOVATION

9989 TRAFALGAR ROAD GEORGETOWN, ONTARIO

DRAWING TITLE

GAS CANOPY ELEVATIONS