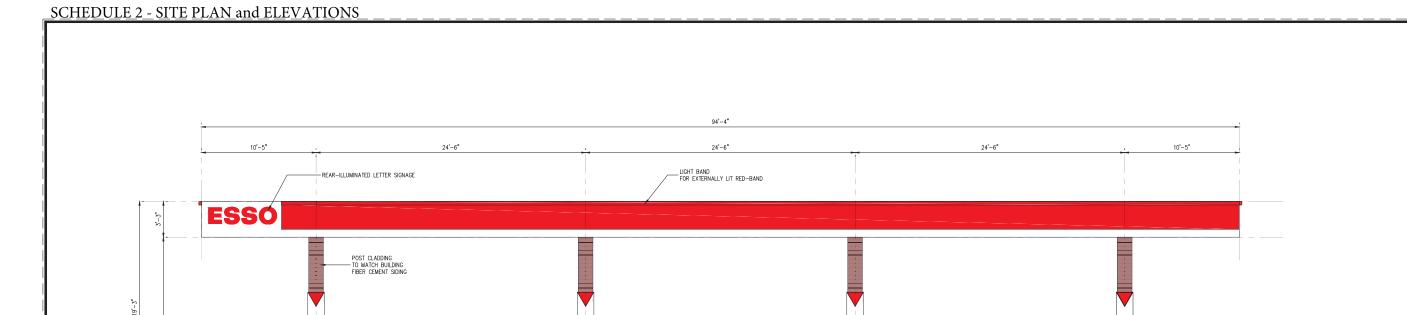

CANOPY ELEVATION Scale: 1/4" = 1'-0"

PYLON SIGN DETAIL Scale: 1/4" = 1'-0"

KEY MAP

THESE DESIGN DOCUMENTS ARE PREPARED SOLELY FOR TH USE BY THE PARTY WITH WHOM THE DESIGN PROFESSIONA HAS ENTERED INTO A CONTRACT AND THERE ARE NO REPRESENTATIONS OF ANY KIND MADE BY THE DESIGN PROFESSIONAL TO ANY PARTY WITH WHOM THE DESIGN PROFESSIONAL HAS NOT ENTERED INTO A CONTRACT.