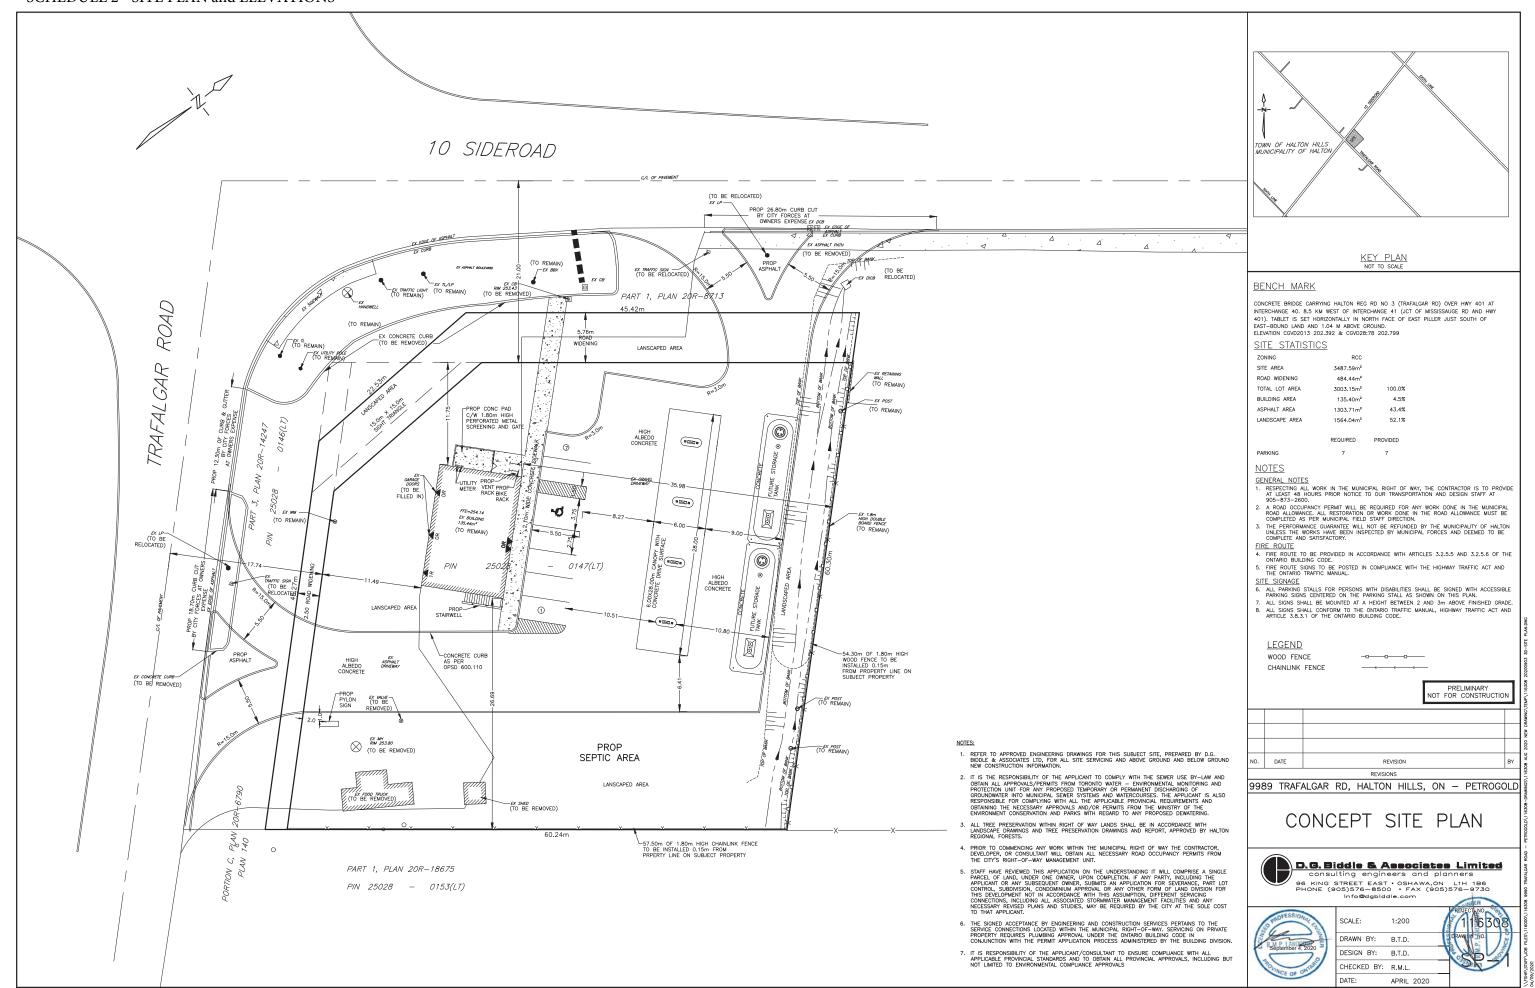

CANOPY ELEVATION Scale: 1/4" = 1'-0"





PYLON SIGN DETAIL Scale: 1/4" = 1'-0"



KEY MAP

THESE DESIGN DOCUMENTS ARE PREPARED SOLELY FOR TH USE BY THE PARTY WITH WHOM THE DESIGN PROFESSIONA HAS ENTERED INTO A CONTRACT AND THERE ARE NO REPRESENTATIONS OF ANY KIND MADE BY THE DESIGN PROFESSIONAL TO ANY PARTY WITH WHOM THE DESIGN PROFESSIONAL HAS NOT ENTERED INTO A CONTRACT.

AND VERIFY ALL DIMENSIONS AND REPORT ANY ERRORS AND OMISSIONS TO THE ENGINEER. THIS DRAWING IS NOT TO BE USED FOR CONSTRUCTION UNLESS MARKED AS \*ISSUED FOR CONSTRUCTION", CERTIFIED AND DATED.

| ı  |      |         |                               |
|----|------|---------|-------------------------------|
| ı  |      |         |                               |
| ı  |      |         |