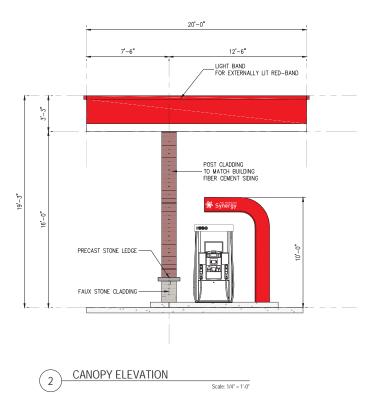

CANOPY ELEVATION Scale: 1/4" = 1'-0"

PYLON SIGN DETAIL Scale: 1/4" = 1'-0"

KEY MAP

THESE DESIGN DOCUMENTS ARE PREPARED SOLELY FOR TH USE BY THE PARTY WITH WHOM THE DESIGN PROFESSIONA HAS ENTERED INTO A CONTRACT AND THERE ARE NO REPRESENTATIONS OF ANY KIND MADE BY THE DESIGN PROFESSIONAL TO ANY PARTY WITH WHOM THE DESIGN PROFESSIONAL HAS NOT ENTERED INTO A CONTRACT.

25-4380 SOUTH SERVICE ROAD BURLINGTON, ON L7L 5Y6 (905) 331 - 8307 WWW.ZOLTANENGINEERING.COM

PROPOSED GAS BAR & C-STORE RENOVATION

9989 TRAFALGAR ROAD GEORGETOWN, ONTARIO

DRAWING TITLE

GAS CANOPY ELEVATIONS