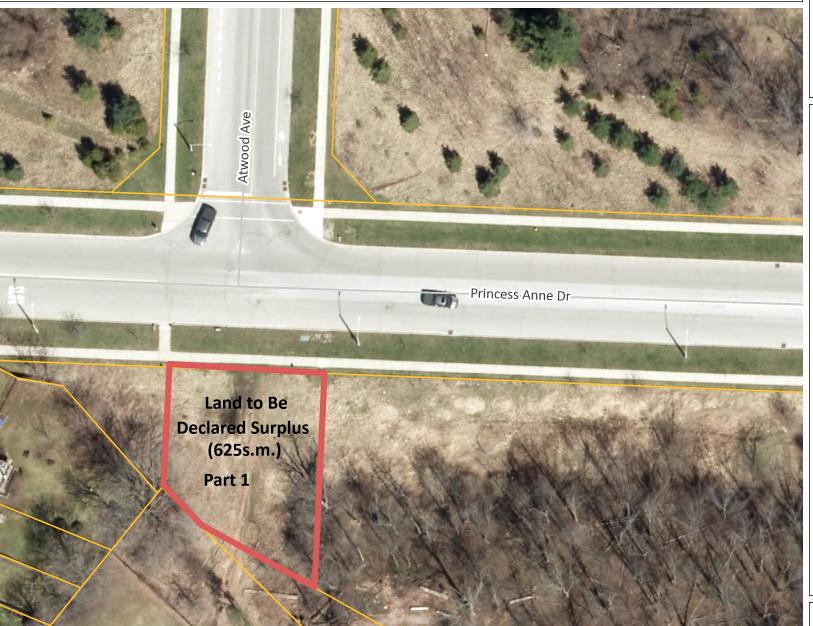

## **Appendix C - Lands to be declared Surplus**





## Legend

Town Boundary
Urban, Hamlet, Rural Area

Urban

Hamlet

Rural Cluster

→ Railway

Street

Parcel, Ownership

Waterbody

Notes



Projection: NAD\_1983\_CSRS\_UTM\_Zone\_17N © The Corporation of The Town of Halton Hills

0.01

Scale: 1: 569 Date: 5/13/2020

0.0 Kilometers

This map was produced by the Town of Halton Hills and is not to be reproduced or distributed without permission. Data is approximate and should be used for information purposes only. Data is © copyright 2020 and is sublicensed through the Region of Halton, Teranet Enterprises Inc. and other agencies.