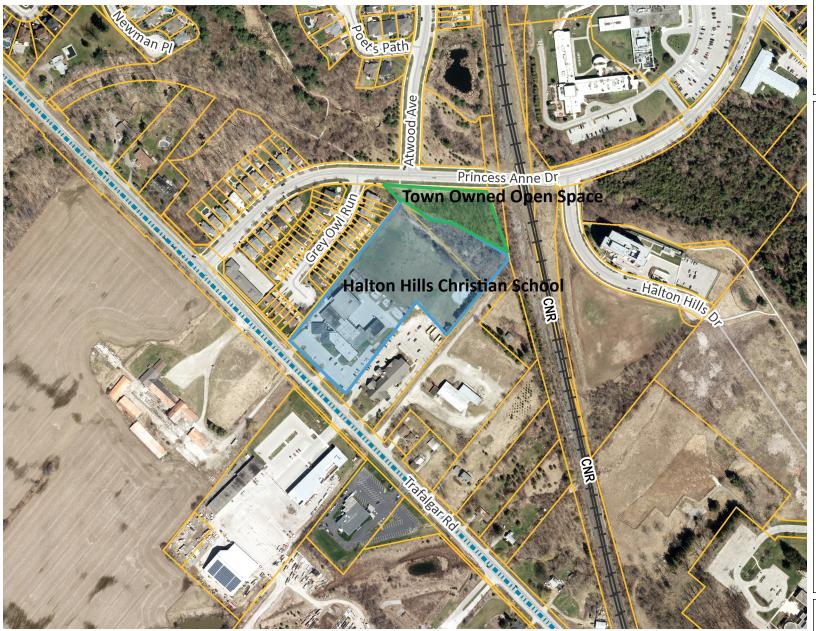

## **Halton Hills Christian School**

## Legend

Town Boundary
Urban, Hamlet, Rural Area

Urban

Hamlet

Rural Cluster

→ Railway

Street

Parcel, Ownership

Waterbody

Notes

W E

0.12 0.2 Kilometers

Projection: NAD\_1983\_CSRS\_UTM\_Zone\_17N © The Corporation of The Town of Halton Hills

Scale: 1: 4,555 Date: 5/13/2020 This map was produced by the Town of Halton Hills and is not to be reproduced or distributed without permission. Data is approximate and should be used for information purposes only. Data is © copyright 2020 and is sublicensed through the Region of Halton, Teranet Enterprises Inc. and other agencies.