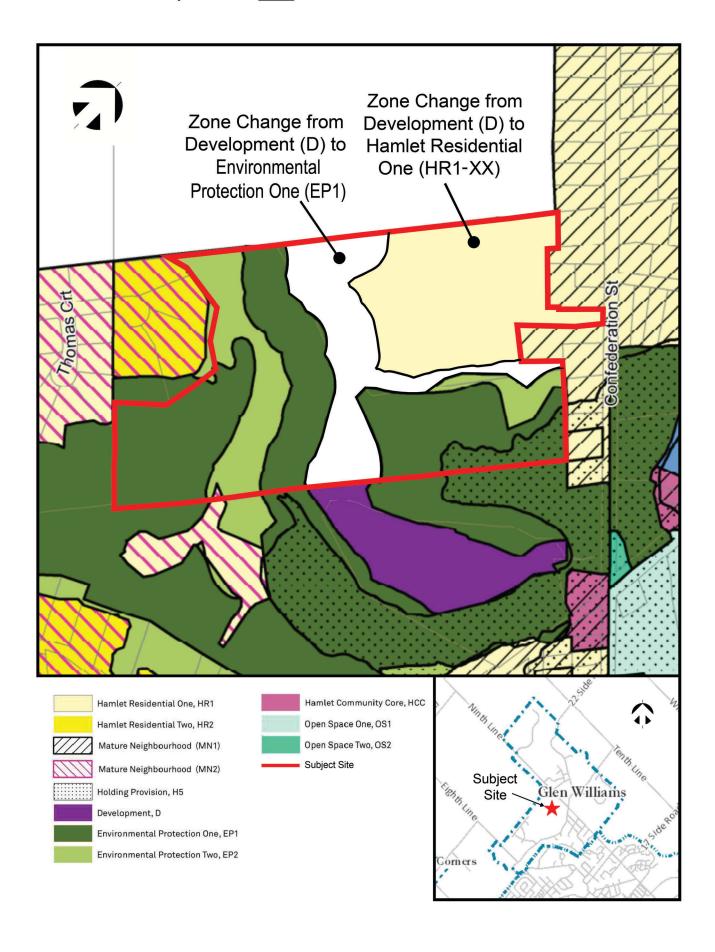

WHEREAS Council is empowered to enact this By-law by virtue of the provisions of Section 34

| of t        | he Planning Act, R.S.O. 1990, as amended;                                                                                                                                                                                                                                                                   |
|-------------|-------------------------------------------------------------------------------------------------------------------------------------------------------------------------------------------------------------------------------------------------------------------------------------------------------------|
| No.         | D WHEREAS on, 2020, Council for the Town of Halton Hills approved Report . PL 2020-XXXX, dated, 2020 in which certain recommendations were made ating to amending Zoning By-law 2010-0050;                                                                                                                  |
|             | <b>D WHEREAS</b> Council has recommended that Zoning By-law 2010-0050 be amended as reinafter set out;                                                                                                                                                                                                      |
| AN<br>Hill: | <b>D WHEREAS</b> said recommendation conforms to the Official Plan for the Town of Halton s;                                                                                                                                                                                                                |
|             | W, THEREFORE, THE COUNCIL OF THE CORPORATION OF THE TOWN OF HALTON LLS ENACTS AS FOLLOWS:                                                                                                                                                                                                                   |
| 1.          | That Schedule "A19" of Zoning By-law 2010-0050, as amended is hereby further amended by rezoning the lands described as 102 Confederation Street, Part of Lot 21, Concession 9, Town of Halton Hills, Regional Municipality of Halton as shown on Schedule "A" attached to and forming part of this By-law: |
|             | From a Development (D) Zone; To a Hamlet Residential (HR1-XX) Exception Zone and Environmental Protection One (EP1) Zone.                                                                                                                                                                                   |
| 2.          | That Table 13.1: Exceptions of Zoning By-law 2010-0050 is hereby amended by adding the                                                                                                                                                                                                                      |