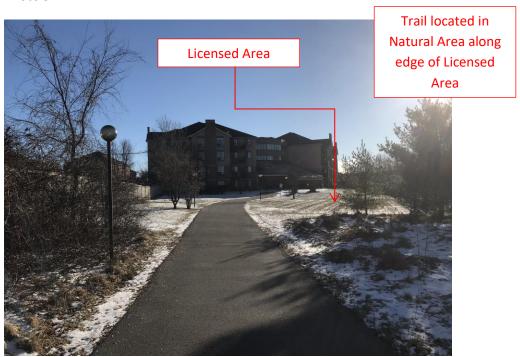

### Photos of Existing License Area showing approximate location of pedestrian linkage (Option 2)

Photo 9

Photo 10

Photos along additional Trail Linkage (to Mill Street) showing existing trails, character and encroachments