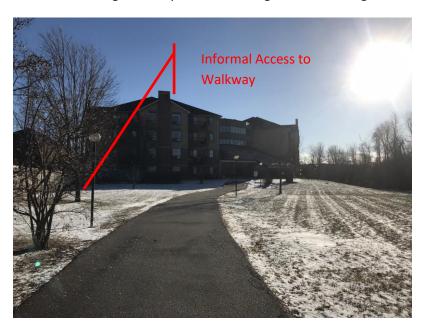

#### **Site Photos**

Photos of Existing Informal Access used by Residents in the past (Option 1) – now closed off

#### Photo 1

Photo 2

Photo 3 Photo 4

Photos of Existing Walkway from Acton Legion to Acton Legion Senior's Residence

Photo 5

Photo 6

Photos of Existing Walkway Block adjacent to SWM Pond

Photo 7