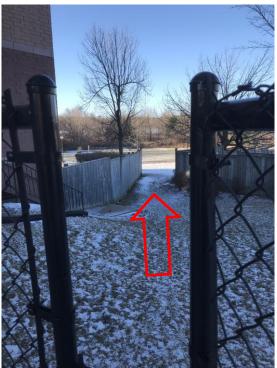

#### **Site Photos**

Photos of Existing Informal Access used by Residents in the past (Option 1) – now closed off

#### Photo 1

Photo 2

Photo 3 Photo 4

Photos of Existing Walkway from Acton Legion to Acton Legion Senior's Residence

Photo 5

Photo 6

Photos of Existing Walkway Block adjacent to SWM Pond

Photo 7