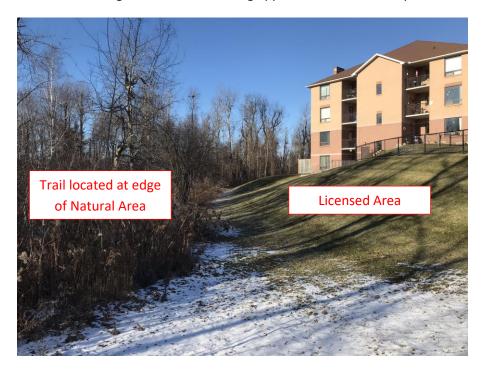

### Photos of Existing License Area showing approximate location of pedestrian linkage (Option 2)

Photo 9

Photo 10

Photos along additional Trail Linkage (to Mill Street) showing existing trails, character and encroachments