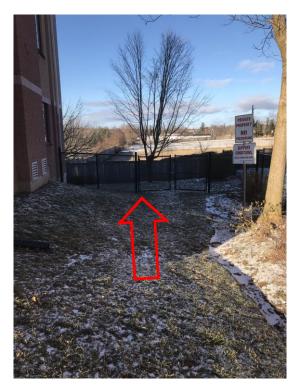

#### **Site Photos**

Photos of Existing Informal Access used by Residents in the past (Option 1) – now closed off

#### Photo 1

Photo 2

Photo 3 Photo 4

Photos of Existing Walkway from Acton Legion to Acton Legion Senior's Residence

Photo 5

Photo 6

Photos of Existing Walkway Block adjacent to SWM Pond

Photo 7