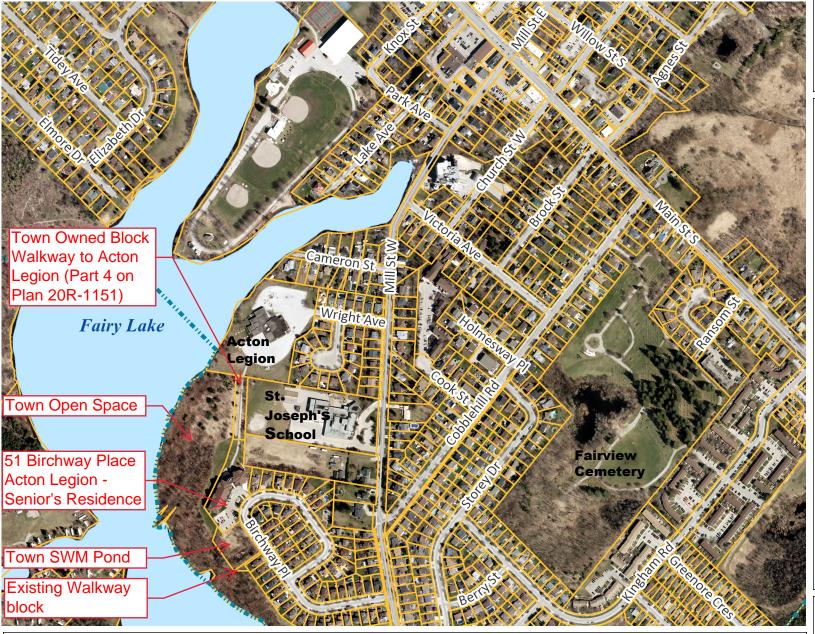

## **Context Map**

0.3 Kilometers

Scale: 1: 6,151

Date: 7/28/2020

0.16

Projection: NAD\_1983\_CSRS\_UTM\_Zone\_17N

© The Corporation of The Town of Halton Hills

## Legend

Town Boundary

Urban, Hamlet, Rural Area

Urban

Hamlet

Rural Cluster

→ Railway

Street

Parcel, Ownership

Waterbody

Notes

This map was produced by the Town of Halton Hills and is not to be reproduced or distributed without permission. Data is approximate and should be used for information purposes only. Data is © copyright 2020 and is sublicensed through the Region of Halton, Teranet Enterprises Inc. and other agencies.