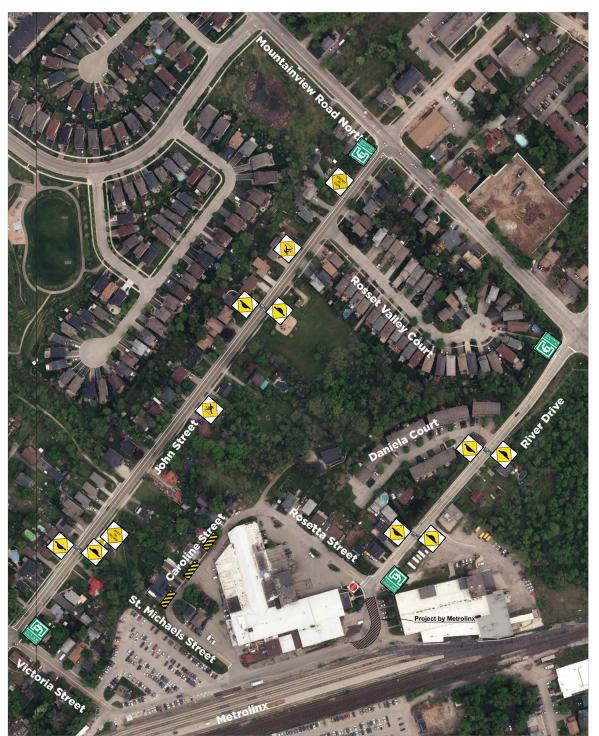

# John Street Traffic Calmed Neighbourhood

## Proposed traffic calming measures

#### **John Street**

- Two speed humps
- Four speed hump signs

 Two "Watch for Children" signs (EXISTING)

 Two "Playground" signs (EXISTING)

#### **River Drive**

- Two speed humps
- Four speed hump signs

• Two "Traffic Calmed Neighbourhood" signs

- Yellow centre line from Mountainview Road North to Rosetta Street
- White edge line from Mountainview Road North to Rosetta Street

#### Victoria Street

 Yellow centre line from John Street to Metrolinx parking lot

### Rosetta Street at River

- White stop line
- Yellow centre tail

#### St. Michaels Street

- White stop line
- Yellow centre tail

#### **Caroline Street**

• Three "Hazard Marker" Signs