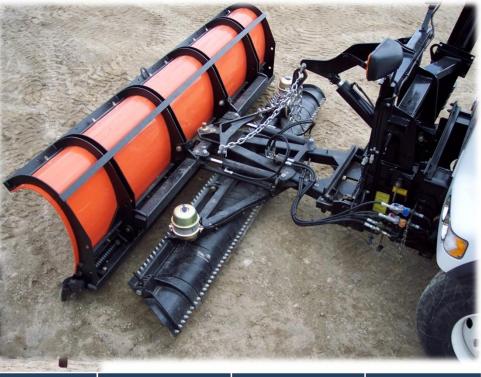

## TWO STAGE REVERSIBLE PLOW

The North American Leader in innovative snow & Ice control equipment.

## STANDARD FEATURES

- ✓ Power Ram Reversing Polymer moldboard can discharge snow left or right side.
- ✓ Trip Edge Design: Torsion springs Allow the blade to trip when hitting immovable objects, protecting the road and the plow.
- ✓ Levelling System reduces plow list.
- ✓ 2<sup>nd</sup> Stage Carbide Tipped Tines use air pressure to scrape the road surface to remove tough ice without damaging pavement. Reducing the need for salt.
- ✓ **Safety Valves** easily raise both stages for ease of use and requires the operator to deploy when the plow is lowered.