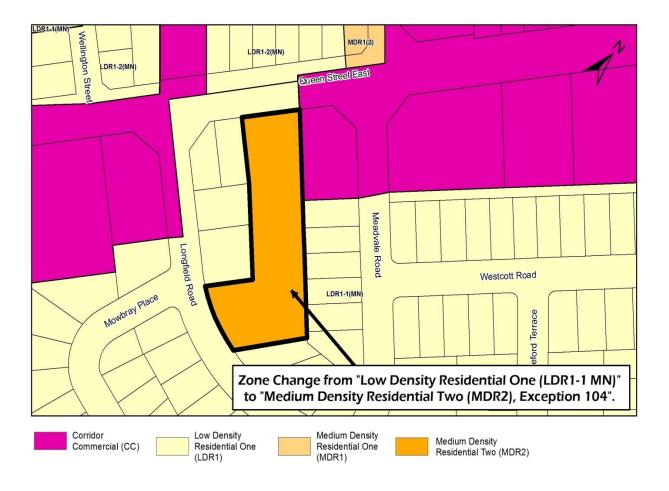

# NOW, THEREFORE, BE IT RESOLVED THAT THE COUNCIL OF THE CORPORATION OF THE TOWN OF HALTON HILLS ENACTS AS FOLLOWS:

 That Schedule "A6" of Zoning By-law 2010-0050, as amended, is hereby further amended by rezoning the lands described as, Part of Block A, Registered Plan 670, Town of Halton Hills (Acton, Regional Municipality of Halton, municipally known as 284 Queen Street East, as shown on Schedule "1" attached to and forming part of this By-law;

**From** a Low Density Residential One, Mature Neighbourhood (LDR1-1 MN) Zone;

To a Medium Density Residential Two Exception-104 (MDR2-104) Zone

 That Table 13.1: Exceptions of Zoning By-law 2010-0050 is hereby amended by adding the Exception Provision contained in Schedule "2" and forming part of this Bylaw.

#### **Schedule 1 to By-law 2019-0039**