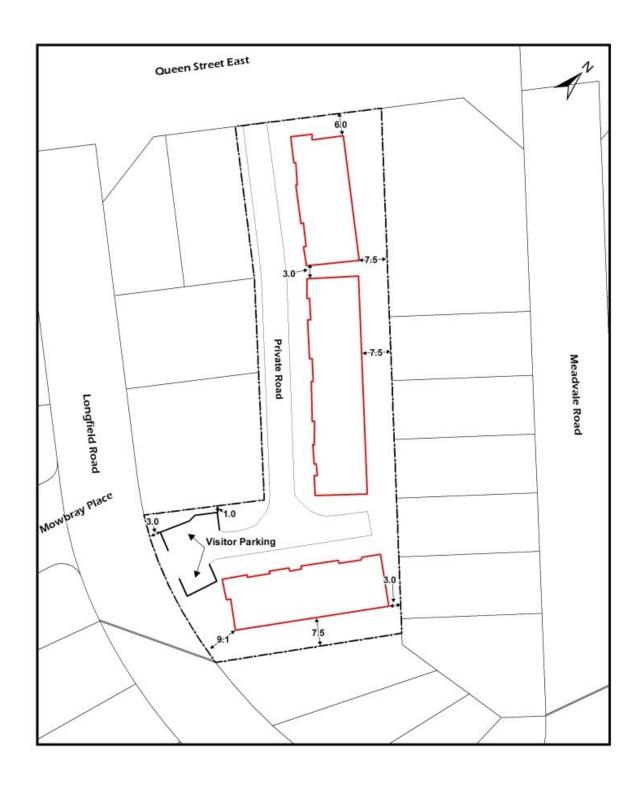

### **Schedule 2 to By-law 2019-0039**

## 13.1 EXCEPTIONS

| 1                   | 2    | 3                                                                               | 4                               | 5                                                                                                                                                                                                                                                          | 6                  | 7                                                                                                                                                                                                                                                                                                                                                                                                                                                                                                                                                                                                                                                                                                                                                                                                                                                                                                                                                                                                                                                                                                                                                                                                                                                                                                                                                                                                                                                                                                                                                                                                                                                                               |
|---------------------|------|---------------------------------------------------------------------------------|---------------------------------|------------------------------------------------------------------------------------------------------------------------------------------------------------------------------------------------------------------------------------------------------------|--------------------|---------------------------------------------------------------------------------------------------------------------------------------------------------------------------------------------------------------------------------------------------------------------------------------------------------------------------------------------------------------------------------------------------------------------------------------------------------------------------------------------------------------------------------------------------------------------------------------------------------------------------------------------------------------------------------------------------------------------------------------------------------------------------------------------------------------------------------------------------------------------------------------------------------------------------------------------------------------------------------------------------------------------------------------------------------------------------------------------------------------------------------------------------------------------------------------------------------------------------------------------------------------------------------------------------------------------------------------------------------------------------------------------------------------------------------------------------------------------------------------------------------------------------------------------------------------------------------------------------------------------------------------------------------------------------------|
| Exception<br>Number | Zone | Municipal Address                                                               | Additional<br>Permitted<br>Uses | Only Permitted<br>Uses                                                                                                                                                                                                                                     | Uses<br>Prohibited | Special Provisions                                                                                                                                                                                                                                                                                                                                                                                                                                                                                                                                                                                                                                                                                                                                                                                                                                                                                                                                                                                                                                                                                                                                                                                                                                                                                                                                                                                                                                                                                                                                                                                                                                                              |
| 104                 | MDR2 | 284 Queen Street<br>East (Acton), Part<br>of Block A,<br>Registered Plan<br>670 |                                 | (i) 1.5-storey Private Townhouse Dwelling Unit not exceeding sixteen (16) units accessed by a private lane; (ii) Home Occupations subject to the provisions in Section 4.12 and subject to Special Provisions (6) and (7) of Table 6.1 in By-law 2010-0050 |                    | (i) For the purposes of this zone Private Townhouse Dwelling Unit means a multiple dwelling unit in a townhouse building, with each unit having direct access to a private road; (ii) Minimum required garage setback to a private road – 6 metres; (iii) Minimum Required Setback from the rear wall of a Private Townhouse Dwelling Unit to a lot line – as shown on Schedule 3 to this By-law; (iv) Minimum Required Setback from the side wall of a Private Townhouse Dwelling Unit to a lot line – as shown on Schedule 3 to this By-law; (v) Maximum height – 8.5 metres; (vi) Minimum required number of parking spaces – 2 parking spaces per Private Townhouse Dwelling Unit, 5 visitor parking spaces and 3 additional surplus spaces; (vii) Minimum setback for surface parking spaces from a public street – as shown on Schedule 3 to this By-law; (viii) Minimum setback for surface parking spaces from a public street – as shown on Schedule 3 to this By-law; (viii) Minimum setback for surface parking spaces from a public street – as shown on Schedule 3 to this By-law; (viii) Minimum setback for surface parking spaces from a public street – as shown on Schedule 3 to this By-law; (viii) Minimum setback for surface parking spaces from a public street – as shown on Schedule 3 to this By-law; (viii) Minimum setback for surface parking spaces from a public street – as shown on Schedule 3 to this By-law; (viii) Minimum setback for surface parking spaces from a public street – as shown on Schedule 3 to this By-law; (viii) Minimum setback for surface parking spaces from a public street – as shown on Schedule 3 to this By-law; |

| Sc thi:        | s shown on<br>chedule 3 to<br>is By-law;<br>orches, decks<br>nd/or stairs<br>ay encroach |
|----------------|------------------------------------------------------------------------------------------|
| thi<br>(ix) Po | is By-law;<br>orches, decks<br>nd/or stairs                                              |
| (ix) Po        | orches, decks<br>nd/or stairs                                                            |
| (ix) Po        | orches, decks<br>nd/or stairs                                                            |
|                | nd/or stairs                                                                             |
| an             | ay encroach                                                                              |
|                |                                                                                          |
|                | to a front, rear,                                                                        |
|                | terior or                                                                                |
|                | terior side                                                                              |
|                | rd no more                                                                               |
|                | an 3 metres;                                                                             |
|                | eatures                                                                                  |
| inc            | cluding but not                                                                          |
| l lim          | nited to, eaves                                                                          |
| or             | gutters,                                                                                 |
| ch             | imney breasts,                                                                           |
| pil:           | asters and                                                                               |
| roc            | of overhangs                                                                             |
| ma             | ay encroach                                                                              |
| int            | to a front, rear,                                                                        |
| int            | terior or                                                                                |
| ex             | terior side                                                                              |
| ya             | ird no more                                                                              |
|                | an 3 metres.                                                                             |
|                | inimum                                                                                   |
|                | quired width of                                                                          |
|                | n aisle                                                                                  |
|                | oviding access                                                                           |
|                | a parking                                                                                |
| sp             | ace - 6.4                                                                                |
| me             | etres                                                                                    |
|                |                                                                                          |