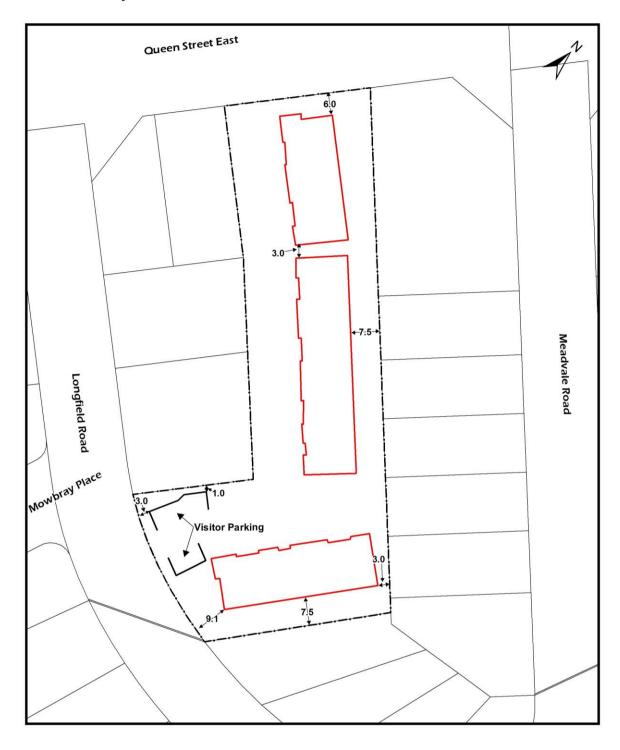

## 13.1 EXCEPTIONS

| 1 2 Exception Zon Number |                                             | 4                 | 5                                                                                                                                                                                                                                                       | 6          | 7                                                                                                                                                                                                                                                                                                                                                                                                                                                                                                                                                                                                                                         |
|--------------------------|---------------------------------------------|-------------------|---------------------------------------------------------------------------------------------------------------------------------------------------------------------------------------------------------------------------------------------------------|------------|-------------------------------------------------------------------------------------------------------------------------------------------------------------------------------------------------------------------------------------------------------------------------------------------------------------------------------------------------------------------------------------------------------------------------------------------------------------------------------------------------------------------------------------------------------------------------------------------------------------------------------------------|
|                          |                                             | Additional        | Only                                                                                                                                                                                                                                                    | Uses       | Special                                                                                                                                                                                                                                                                                                                                                                                                                                                                                                                                                                                                                                   |
|                          | Address                                     | Permitted<br>Uses | Permitted<br>Uses                                                                                                                                                                                                                                       | Prohibited | Provisions                                                                                                                                                                                                                                                                                                                                                                                                                                                                                                                                                                                                                                |
| 104 MDF By-law 2019-00   | 2 284<br>Queen<br>Street<br>East<br>(Acton) | Uses              | Uses (i) 1.5-storey townhouse dwelling units not exceeding sixteen (16) units accessed by a private lane.  (ii) Home Occupations subject to the policies in Section 4.12 and subject to Special Provisions (6) and (7) of Table 6.1 in By-law 2010-0050 |            | (i) a Private Townhouse means a multiple dwelling unit in a townhouse building, with each unit having direct access to a private road;  (ii) Minimum private garage setback from a private road – 6 metres;  (iii) Minimum Required Setback from the rear wall of a Private Townhouse to a lot line – as shown on Schedule 3 to this By-law;  (iv) Minimum Required Setback from the side of a Private Townhouse to a lot line – as shown on Schedule 3 to this By-law;  (v) Maximum Building Height – 8.5 metres;  (vi) Minimum required number of parking spaces – 2 parking spaces – 2 parking spaces and 3 additional surplus spaces; |