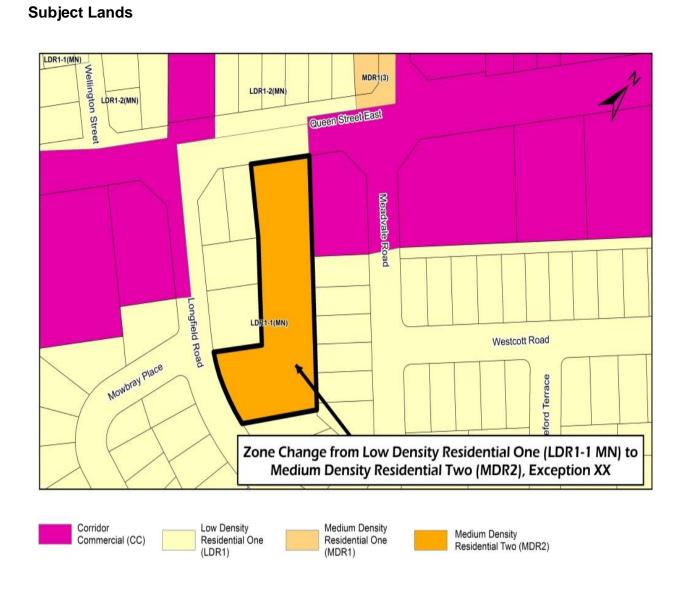

## **Subject Lands**

WHEREAS Council is empowered to enact this By-law by virtue of the provisions of

| AND WHEREAS on, Council for the Town of Halton Hills approved Report No. PLS-2019-0046, dated May 29, 2019, in which certain recommendations were made relating to amending Zoning By-law 2010-0050;                                                                                                                                    |
|-----------------------------------------------------------------------------------------------------------------------------------------------------------------------------------------------------------------------------------------------------------------------------------------------------------------------------------------|
| <b>AND WHEREAS</b> Council has recommended that Zoning By-law 2010-0050 be amended as hereinafter set out;                                                                                                                                                                                                                              |
| <b>AND WHEREAS</b> said recommendation conforms to the Official Plan for the Town of Halton Hills, as amended by Official Plan Amendment No. 36;                                                                                                                                                                                        |
| NOW, THEREFORE, BE IT RESOLVED THAT THE COUNCIL OF THE CORPORATION OF THE TOWN OF HALTON HILLS ENACTS AS FOLLOWS:                                                                                                                                                                                                                       |
| 1. That Schedule "A6" of Zoning By-law 2010-0050, as amended, is hereby further amended by rezoning the lands described as, Part of Block A, Registered Plan 670, Former Town of Acton, Town of Halton Hills, municipally known as 284 Queen Street East (Acton), as shown on Schedule "1" attached to and forming part of this By-law; |
| From a Low Density Residential One, Mature Neighbourhood (LDR1-1 MN) Zone;                                                                                                                                                                                                                                                              |
| To a Medium Density Residential Two Exception-104 (MDR2-104) Zone                                                                                                                                                                                                                                                                       |
| 2. That Table 13.1: Exceptions of Zoning By-law 2010-0050 is hereby amended by adding the Exception Provision contained in Schedule "2" and forming part of this By-law.                                                                                                                                                                |
| BY-LAW read and passed by the Council for the Town of Halton Hills this day of, 2019.                                                                                                                                                                                                                                                   |
| MAYOR – Rick Bonnette                                                                                                                                                                                                                                                                                                                   |
| TOWN CLERK – Suzanne Jones                                                                                                                                                                                                                                                                                                              |