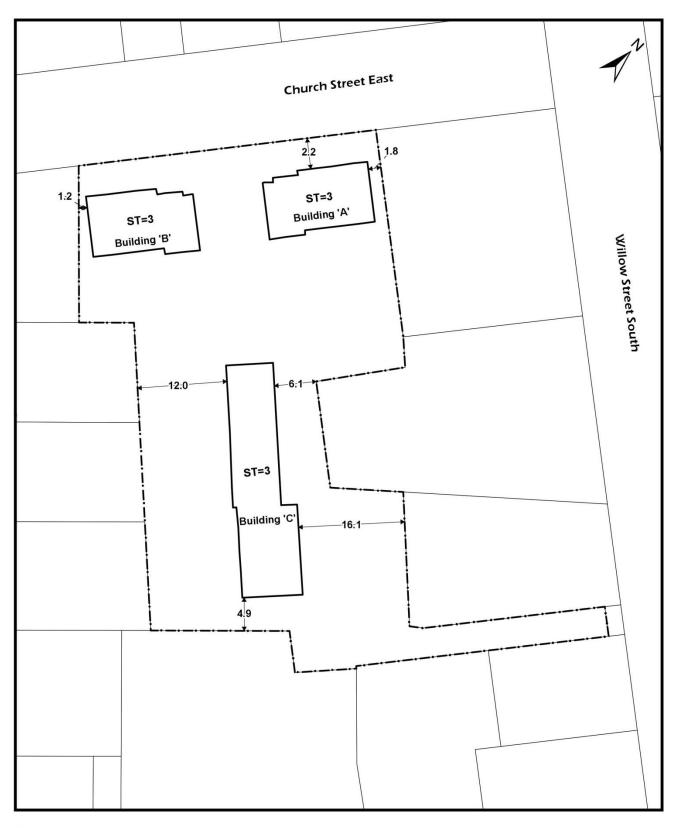

## 13.1 EXCEPTIONS

| 1                             | 2    | 3                                   | 4                               | 5                                                                                                                                                                                                                                                                                                                                                    | 6                  | 7                                                                                                                                                                                                                                                                                                                                                                                                                                                                                                                                                                                                                                                                                           |
|-------------------------------|------|-------------------------------------|---------------------------------|------------------------------------------------------------------------------------------------------------------------------------------------------------------------------------------------------------------------------------------------------------------------------------------------------------------------------------------------------|--------------------|---------------------------------------------------------------------------------------------------------------------------------------------------------------------------------------------------------------------------------------------------------------------------------------------------------------------------------------------------------------------------------------------------------------------------------------------------------------------------------------------------------------------------------------------------------------------------------------------------------------------------------------------------------------------------------------------|
| Exception<br>Number           | Zone | Municipal<br>Address                | Additional<br>Permitted<br>Uses | Only Permitted<br>Uses                                                                                                                                                                                                                                                                                                                               | Uses<br>Prohibited | Special Provisions                                                                                                                                                                                                                                                                                                                                                                                                                                                                                                                                                                                                                                                                          |
| 69<br>By-law<br>2019-<br>0019 | MDR2 | 12 Church<br>Street East<br>(Acton) |                                 | (i) Three (3) storey townhouse dwelling units not exceeding eleven (11) units accessed by a Private Lane, wherein the Private Lane is owned by a Condominium Corporation.  (ii) Home Occupations subject to the policies in Section 4.12 and subject to Special Provisions (6) and (7) of Table 6.1 in By-law 2010-0050  (iii) Private Home Daycares |                    | (i) Minimum Required Front Yard – as shown on Schedule 3 to this By-law;  (ii) Minimum Required Rear Yard – as shown on Schedule 3 to this By-law;  (iii) Minimum Required Interior Side Yard (East) – as shown on Schedule 3 to this By-law;  (iv) Minimum Required Interior Side Yard (West) – as shown on Schedule 3 to this By-law;  (iv) Porches may encroach into the Minimum Front Yard, provided that no part of the porch is closer than 1.1 m from the front lot line.  (vi) Balconies located in the Interior Side Yard (East) for Building 'C', as shown on Schedule 3 to this By-law, are only permitted to encroach a distance of 1.5 m into the required interior side yard. |

## SCHEDULE 3 to By-law No. 2019-0019

Note: St Denotes number of stories permitted. All dimensions are in metres Building Setbacks are Provided & Flexibility of +/- 0.1m

The height measurements shown on this schedule shall be measured from the following geodetic grade: 247.05