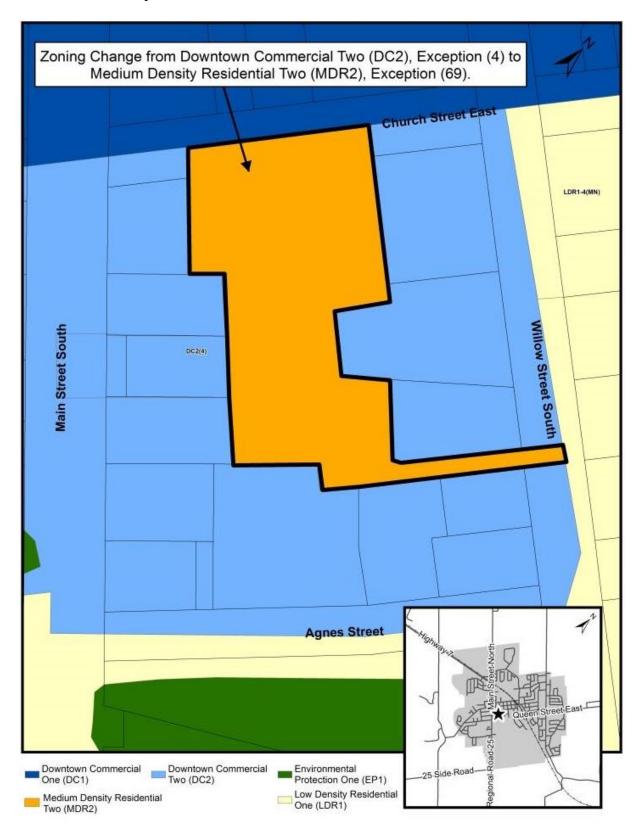

# NOW, THEREFORE, BE IT RESOLVED THAT THE COUNCIL OF THE CORPORATION OF THE TOWN OF HALTON HILLS ENACTS AS FOLLOWS:

- 1. That Schedule "A7" of Zoning By-law 2010-0050, as amended, is hereby further amended by rezoning the lands described as Part of Lot 277, Registered Compiled Plan 1098 and Part of Lots 1 to 4, Block 15, Registered Plan 31 and Part of Lot 7, Block 15, Registered Plan 63, Town of Halton Hills, Regional Municipality of Halton, municipally known as 12 Church Street East (Acton) from Downtown Commercial Two, Exception 4 (DC2(4)) Zone to Medium Density Residential Two, Exception 69 (MDR2(69)) Zone as shown on Schedule "1" attached to and forming part of this By-law;
- 2. That Table 13.1: Exceptions of Zoning By-law 2010-0050 is hereby amended by adding the Exception Provisions contained in Schedule "2" attached to and forming part of this By-law.

## SCHEDULE 1 to By-law No. 2019-0019