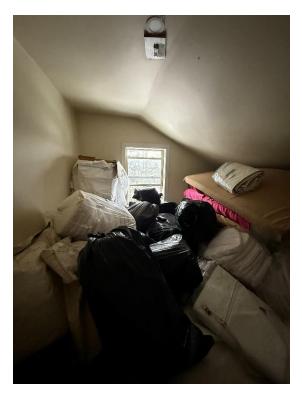

Figure 31: The rooms on the second floor are primarily used for storage, with no notable interior attributes remaining.

Figure 33: Later addition to the farmhouse was found to be in debilitated condition.