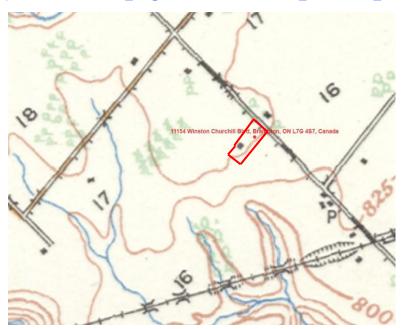

Figure 9: Historical Topographic Maps of Ontario. **Brampton, Ontario. 1:63,360. Map Sheet 030M12, [ed. 7], 1933**. Source: *Natural Resources Canada (NRCan)*, Brampton, ON. Accessed online from: <a href="https://geo.scholarsportal.info/#r/details/\_uri@=HTDP63360K030M12\_1933TIFF&\_add:true\_nozoom:true">https://geo.scholarsportal.info/#r/details/\_uri@=HTDP63360K030M12\_1933TIFF&\_add:true\_nozoom:true</a>

Figure 10: Historical Topographic Maps of Ontario. Brampton, Ontario. 1:63,360. Map Sheet 030M12, [ed. 9], gridded (2), 1942. Source: *Natural Resources Canada (NRCan)*, Brampton, ON. Accessed online from: