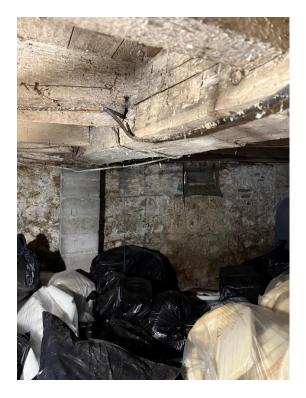

Figure 24: Staircase leading to the farmhouse basement.

Figure 25: Basement foundation looks relatively stable with the original log beams. Minor water leakage was observed during the site visit.

Figure 26: Farmhouse front door with single light sidelights and transom, has been altered significantly.

Figure 30: Staircase leading to the second floor no longer reflects its original character.

Figure 32: The later addition to the farmhouse was found to be structurally unstable and is primarily used as a storage area.

Figure 31: The rooms on the second floor are primarily used for storage, with no notable interior attributes remaining.

Figure 33: Later addition to the farmhouse was found to be in debilitated condition.