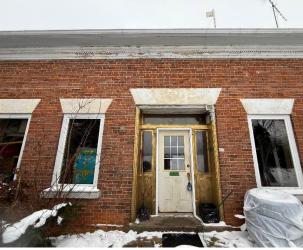

Figure 18: Existing dwelling facing west representing symmetric façade.

Figure 19: Front façade with significant alteration to front door, sidelights and transom and six over six windows.

Figure 20: South façade of the farmhouse, alternations to windows, soffit and fascia were observed.

Figure 24: Staircase leading to the farmhouse basement.

Figure 25: Basement foundation looks relatively stable with the original log beams. Minor water leakage was observed during the site visit.

Figure 26: Farmhouse front door with single light sidelights and transom, has been altered significantly.

Figure 28: The existing kitchen has altered flooring and is in overall poor condition.

Figure 27: The front door featuring sidelights and a transom, offering views from the farmhouse.

Figure 29: The existing kitchen is in overall poor condition.