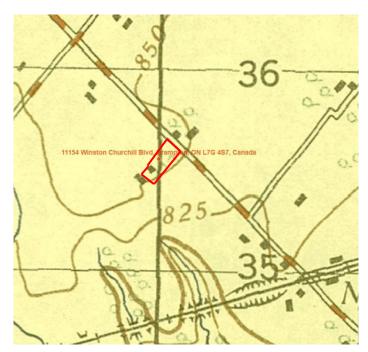

Figure 13: Historical Topographic Maps of Ontario **Georgetown, Ontario. 1:25,000. Map Sheet 030M12E, ed. 1, 1974**. Source: *Natural Resources Canada (NRCan), Georgetown, ON* Accessed online from:

https://geo.scholarsportal.info/#r/details/ uri@=HTDP25K030M12e 1974TIFF& add:true nozoom:true

Figure 14: Historical Topographic Maps of Ontario **Brampton Ontario. 1:50,000. Map Sheet 030M12, ed. 7, 1994**. Source: *Natural Resources Canada (NRCan)*, Brampton, ON. Accessed online from: <a href="https://geo.scholarsportal.info/#r/details/\_uri@=NTS50K030M12\_1994ed7TIFF&\_add:true\_nozoom:true">https://geo.scholarsportal.info/#r/details/\_uri@=NTS50K030M12\_1994ed7TIFF&\_add:true\_nozoom:true</a>