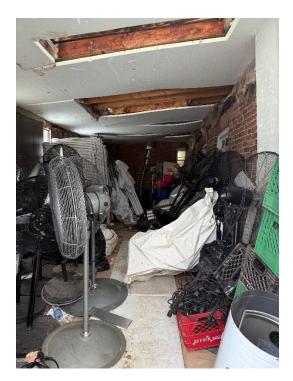

Figure 34: Outbuilding at the rear of the property.

Figure 35: Garage building at the end of the driveway leading to farmhouse.