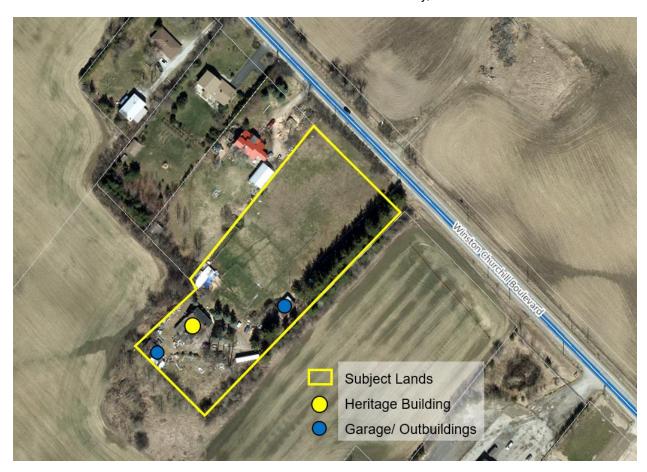

The area around the subject property is mostly farmland to the north, south and east. To the west, there are modern farmhouses along Winston Churchill Boulevard.

Figure 2: Figure showing the subject property approximate extents, the listed heritage building illustrated by the blue dot and the outbuilding north east of the dwelling. Annotated by the author to show the subject property parcel. Source: Town of Halton Hills, 2025. Retrieved online from:

 $\underline{\text{https://map.haltonhills.ca/HT5/Index.html?viewer=p.HT5\&run=WFSU\&qS=1\&qL=4\&q=OBJECTID=4513\&LayerThem}\\ \underline{e=8}$ 

Figure 3: Property Index Map (2025) showing the location, lot 16, and extent of the subject property. Source: Ontario Land Registry Access, ON Electronic Property Index Map. Retrieved online from onland.ca