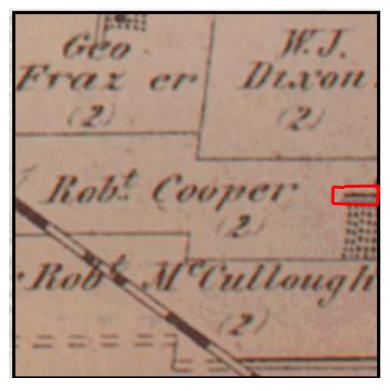

Figure 6: County of Halton, Tremaine's Map 1877, showing Robert Cooper as the owner of Lot 16, Concession 11, Esquesing. Annotated by author to show the subject property. Accessed online from: <a href="https://digital.library.mcgill.ca/countyatlas/showmap.php?Township=Esquesing+North&plotX=3809&plotY=2827&getMap.x=85&getMap.y=15">https://digital.library.mcgill.ca/countyatlas/showmap.php?Township=Esquesing+North&plotX=3809&plotY=2827&getMap.x=85&getMap.y=15</a>