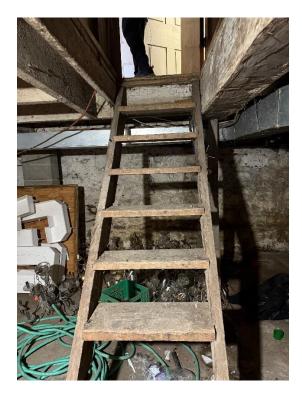

Figure 24: Staircase leading to the farmhouse basement.

Figure 25: Basement foundation looks relatively stable with the original log beams. Minor water leakage was observed during the site visit.

Figure 26: Farmhouse front door with single light sidelights and transom, has been altered significantly.