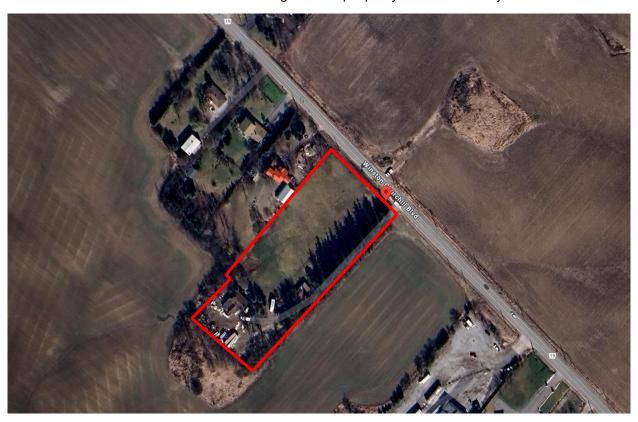

## 2.1 SUBJECT SITE CONTEXT AND DESCRIPTION

11154 Winston Churchill Boulevard, Halton Hills ("subject site") is located in a mixed residential/agricultural area on the southeast of Side Road 17 and Winston Churchill Boulevard in the Town of Halton Hills, Regional Municipality of Halton, Ontario. The Subject Property is primarily a residential lot, with a late-19<sup>th</sup> century existing Georgian architecture style residence and two outbuildings. To the south of the lot, the heritage building is set back roughly 100 meters from the Winston Churchill Boulevard (formerly known as Guelph-Plank Road) (Figure 1). A gravel, L-shaped driveway is accessed from Winston Churchill Boulevard located along the east periphery of the lot and adjacent to mature trees.

Figure 1: Location Plan: Present day aerial imagery showing the location of the subject site along Winston Churchill Boulevard and surrounding mixed-use, agricultural lands context. Source: Google Maps 2025