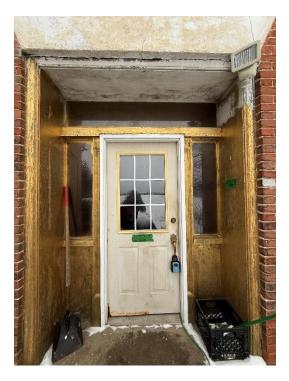

Figure 18: Existing dwelling facing west representing symmetric façade.

Figure 19: Front façade with significant alteration to front door, sidelights and transom and six over six windows.

Figure 20: South façade of the farmhouse, alternations to windows, soffit and fascia were observed.

Figure 21: North façade of the farmhouse. Historic windows have been replaced.

Figure 22: Later addition to the farmhouse facing north, from the site visit in January 2025.

Figure 23: Later addition to the farmhouse facing south, from the site visit in January 2025.