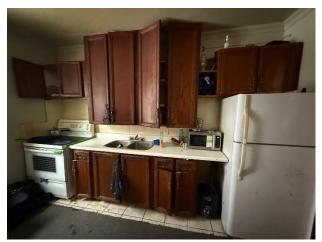

Figure 28: The existing kitchen has altered flooring and is in overall poor condition.

Figure 27: The front door featuring sidelights and a transom, offering views from the farmhouse.

Figure 29: The existing kitchen is in overall poor condition.