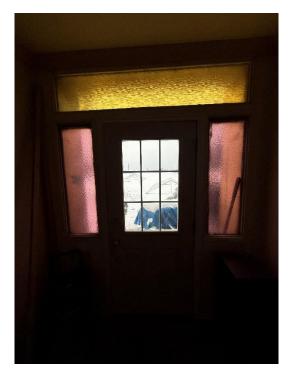

Figure 18: Existing dwelling facing west representing symmetric façade.

Figure 19: Front façade with significant alteration to front door, sidelights and transom and six over six windows.

Figure 20: South façade of the farmhouse, alternations to windows, soffit and fascia were observed.

Figure 24: Staircase leading to the farmhouse basement.

Figure 25: Basement foundation looks relatively stable with the original log beams. Minor water leakage was observed during the site visit.

Figure 26: Farmhouse front door with single light sidelights and transom, has been altered significantly.

Figure 28: The existing kitchen has altered flooring and is in overall poor condition.

Figure 27: The front door featuring sidelights and a transom, offering views from the farmhouse.

Figure 29: The existing kitchen is in overall poor condition.