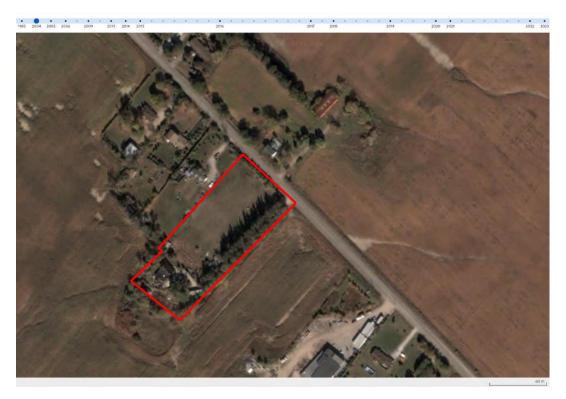

## 2.1 SUBJECT SITE CONTEXT AND DESCRIPTION

11154 Winston Churchill Boulevard, Halton Hills ("subject site") is located in a mixed residential/agricultural area on the southeast of Side Road 17 and Winston Churchill Boulevard in the Town of Halton Hills, Regional Municipality of Halton, Ontario. The Subject Property is primarily a residential lot, with a late-19<sup>th</sup> century existing Georgian architecture style residence and two outbuildings. To the south of the lot, the heritage building is set back roughly 100 meters from the Winston Churchill Boulevard (formerly known as Guelph-Plank Road) (Figure 1). A gravel, L-shaped driveway is accessed from Winston Churchill Boulevard located along the east periphery of the lot and adjacent to mature trees.

Figure 1: Location Plan: Present day aerial imagery showing the location of the subject site along Winston Churchill Boulevard and surrounding mixed-use, agricultural lands context. Source: Google Maps 2025