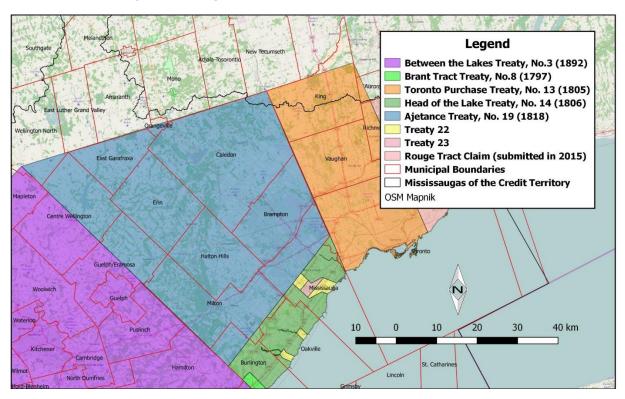

Southern Ontario, including the Subject Property, was acquired through treaties and divided into counties and townships. The subject property is located within Treaty Lands and Territory of the MNCFN and the Ajetance Treaty No. 19 (1818), which expanded on the Head of the Lake Treaty No. 14 (1806) along Lake Ontario (Figure 4). Treaty 19, also known as the Ajetance Purchase, was signed on October 28, 1818, by representatives of the Crown and Anishinaabe peoples. The territory described in the written Treaty covers approximately 6,500 km². The Ajetance Purchase is named for the Chief of the Credit River Mississaugas. Some signatories of this Treaty also signed Treaty 18, such as James Givins, who worked with Reverend Peter Jones at the Credit Mission.

Figure 4: Treaties Map showing municipal boundaries related to the Ajetance Treaty, No. 19 (1818)

Source: Mississauga of the Credit First Nation, "Ajetance Treaty, No. 19 (1818)," accessed 21 February 2025, <a href="https://mncfn.ca/ajetance-treaty-no-19-1818/">https://mncfn.ca/ajetance-treaty-no-19-1818/</a>