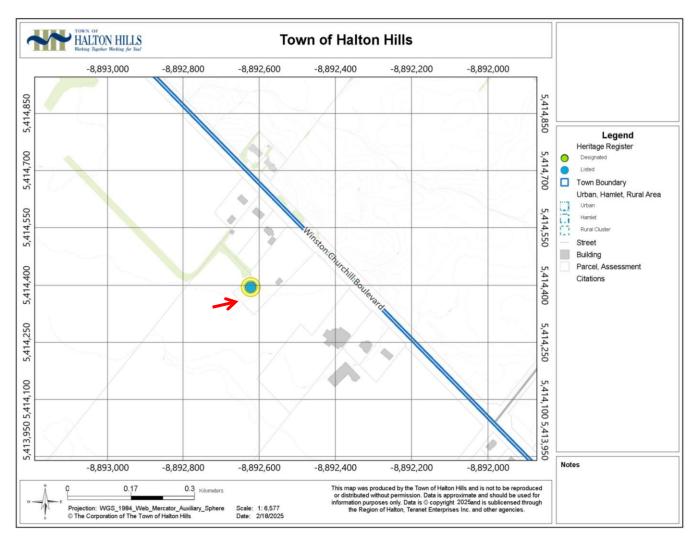

The area around the subject property is mostly farmland to the north, south and east. To the west, there are modern farmhouses along Winston Churchill Boulevard.

Figure 2: Figure showing the subject property approximate extents, the listed heritage building illustrated by the blue dot and the outbuilding north east of the dwelling. Annotated by the author to show the subject property parcel. Source: Town of Halton Hills, 2025. Retrieved online from:

 $\underline{\text{https://map.haltonhills.ca/HT5/Index.html?viewer=p.HT5\&run=WFSU\&qS=1\&qL=4\&q=OBJECTID=4513\&LayerThem}\\ \underline{e=8}$ 

Figure 3: Property Index Map (2025) showing the location, lot 16, and extent of the subject property. Source: Ontario Land Registry Access, ON Electronic Property Index Map. Retrieved online from onland.ca