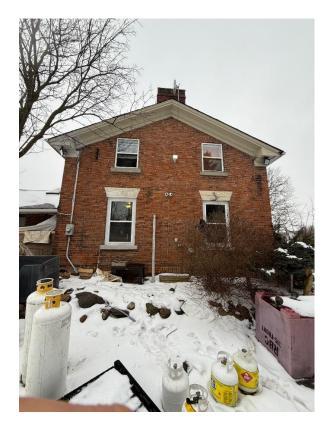

Figure 18: Existing dwelling facing west representing symmetric façade.

Figure 19: Front façade with significant alteration to front door, sidelights and transom and six over six windows.

Figure 20: South façade of the farmhouse, alternations to windows, soffit and fascia were observed.