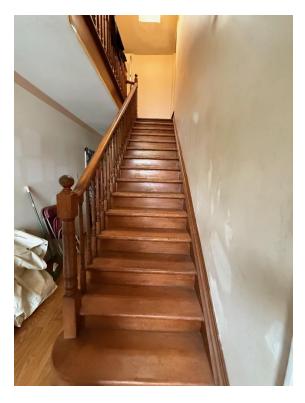

Figure 30: Staircase leading to the second floor no longer reflects its original character.

Figure 32: The later addition to the farmhouse was found to be structurally unstable and is primarily used as a storage area.