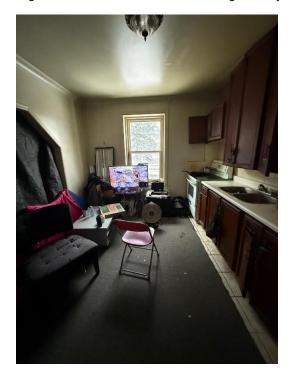

Figure 28: The existing kitchen has altered flooring and is in overall poor condition.

Figure 27: The front door featuring sidelights and a transom, offering views from the farmhouse.

Figure 29: The existing kitchen is in overall poor condition.