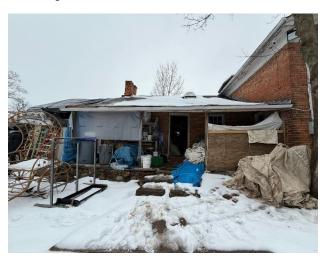

## **6.2 EXISTING DWELLING AND OUTBUILDINGS**

The Georgian-style house on the property is currently being used for storage purposes. The overall condition of the house is fair to poor, with many of its interior elements either altered or showing significant signs of deterioration. The property also includes a garage located at the end of the driveway and an additional outbuilding situated at the rear of the lot.

Figure 34: Outbuilding at the rear of the property.

Figure 35: Garage building at the end of the driveway leading to farmhouse.