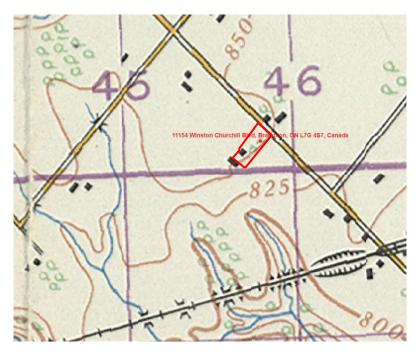

 $https://geo.scholarsportal.info/\#r/details/\_uri@=HTDP63360K030M12\_1942\_MBTIFF\&\_add:true\_nozoom:true$ 

Figure 11: Historical Topographic Maps of Ontario. **Brampton (West) Ontario. 1:50,000. Map Sheet 030M12, ed. 2, 1951**. Source: *Natural Resources Canada (NRCan), Brampton, ON. Accessed online https://geo.scholarsportal.info/#r/details/\_uri@=NTS50K030M12\_1951ed2WTIFF&\_add:true\_nozoom:tru e* 

Figure 12: Historical Topographic Maps of Ontario **Brampton (West) Ontario. 1:50,000. Map Sheet 030M12, ed. 4, 1964**. Source: *Natural Resources Canada (NRCan),* Brampton, ON. Accessed online from:

 $\underline{\text{https://geo.scholarsportal.info/\#r/details/\_uri@=NTS50K030M12\_1964ed4aseWTIFF\&\_add:true\_nozoom:} \\ \text{true}$ 