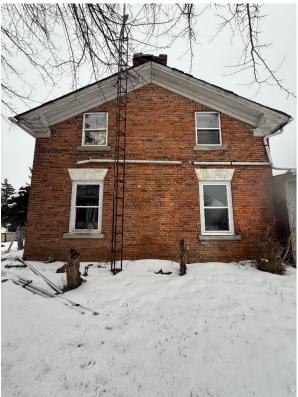

Figure 21: North façade of the farmhouse. Historic windows have been replaced.

Figure 22: Later addition to the farmhouse facing north, from the site visit in January 2025.

Figure 23: Later addition to the farmhouse facing south, from the site visit in January 2025.