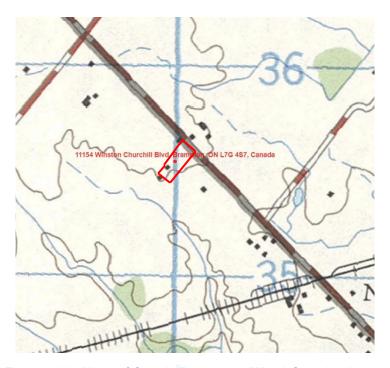

## 2.1 SUBJECT SITE CONTEXT AND DESCRIPTION

11154 Winston Churchill Boulevard, Halton Hills ("subject site") is located in a mixed residential/agricultural area on the southeast of Side Road 17 and Winston Churchill Boulevard in the Town of Halton Hills, Regional Municipality of Halton, Ontario. The Subject Property is primarily a residential lot, with a late-19<sup>th</sup> century existing Georgian architecture style residence and two outbuildings. To the south of the lot, the heritage building is set back roughly 100 meters from the Winston Churchill Boulevard (formerly known as Guelph-Plank Road) (Figure 1). A gravel, L-shaped driveway is accessed from Winston Churchill Boulevard located along the east periphery of the lot and adjacent to mature trees.

Figure 1: Location Plan: Present day aerial imagery showing the location of the subject site along Winston Churchill Boulevard and surrounding mixed-use, agricultural lands context. Source: Google Maps 2025