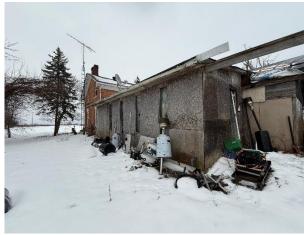

Figure 34: Outbuilding at the rear of the property.

Figure 35: Garage building at the end of the driveway leading to farmhouse.