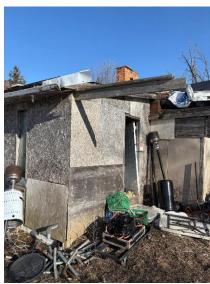

Figure 30: Staircase leading to the second floor no longer reflects its original character.

Figure 32: The later addition to the farmhouse was found to be structurally unstable and is primarily used as a storage area.

Figure 31: The rooms on the second floor are primarily used for storage, with no notable interior attributes remaining.

Figure 33: Later addition to the farmhouse was found to be in debilitated condition.