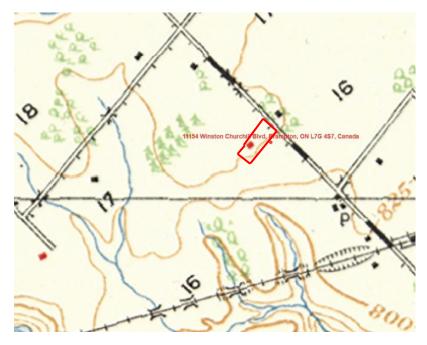

Figure 7: Historical Topographic Maps of Ontario. **Brampton, Ontario. 1:63,360. Map Sheet 030M12, [ed. 1], 1909**. Source: *Natural Resources Canada (NRCan)*, Brampton, ON. Accessed online from: <a href="https://geo.scholarsportal.info/#r/details/">https://geo.scholarsportal.info/#r/details/</a> uri@=HTDP63360K030M12 1909TIFF& add:true nozoom:true

Figure 8: Historical Topographic Maps of Ontario. **Brampton, Ontario. 1:63,360. Map Sheet 030M12, [ed. 4], 1922**. Source: *Natural Resources Canada (NRCan)*, Brampton, ON. Accessed online from: <a href="https://geo.scholarsportal.info/#r/details/">https://geo.scholarsportal.info/#r/details/</a> uri@=HTDP63360K030M12 1922TIFF& add:true nozoom:true