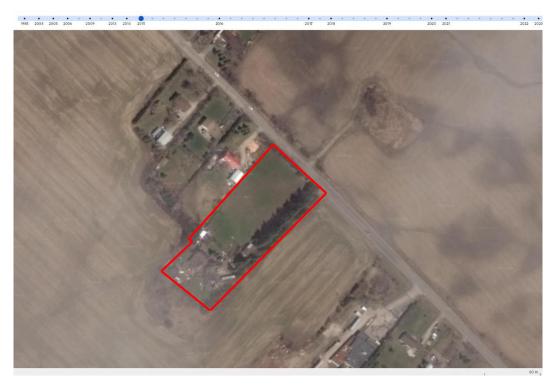

Outbuilding is not visible.

Figure 15: Aerial Imagery for the subject site – 2004. Source: Google Earth Imagery. Two outbuildings are now visible.

Figure 16: Aerial Imagery for the subject site – 2015. Source: Google Earth Imagery.