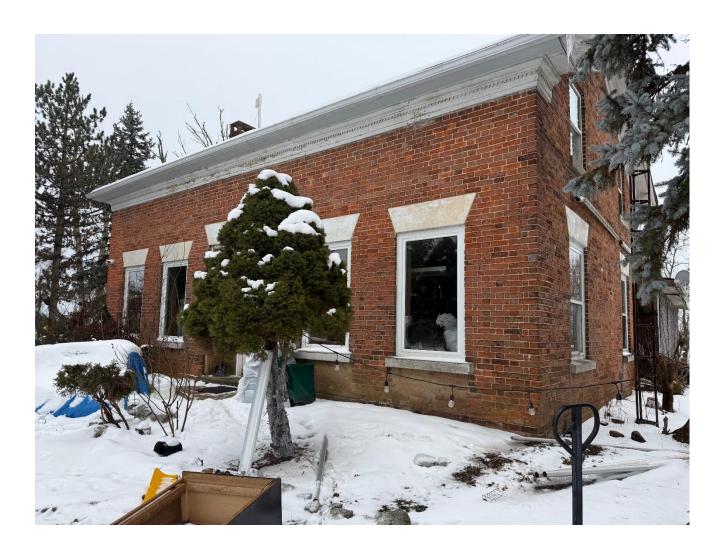

## **6.1 OVERVIEW**

The red brick building, designed in the Georgian architectural style, is located at 11154 Winston Churchill Boulevard in the Town of Halton Hills. It carries an Assessment Roll Number of 241507000312600 and occupies a rectangular lot in Lot 16, Concession 11, situated west of Winston Churchill Boulevard and south of 17 Side Road. The house was constructed in late 19<sup>th</sup> century,

## **6.2 EXISTING DWELLING AND OUTBUILDINGS**

The Georgian-style house on the property is currently being used for storage purposes. The overall condition of the house is fair to poor, with many of its interior elements either altered or showing significant signs of deterioration. The property also includes a garage located at the end of the driveway and an additional outbuilding situated at the rear of the lot.

Figure 18: Existing dwelling facing west representing symmetric façade.

Figure 19: Front façade with significant alteration to front door, sidelights and transom and six over six windows.

Figure 20: South façade of the farmhouse, alternations to windows, soffit and fascia were observed.