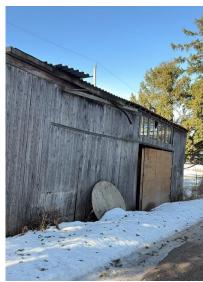

Figure 34: Outbuilding at the rear of the property.

Figure 35: Garage building at the end of the driveway leading to farmhouse.