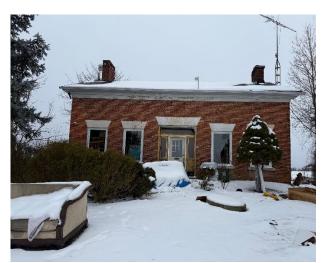

## **6.1 OVERVIEW**

The red brick building, designed in the Georgian architectural style, is located at 11154 Winston Churchill Boulevard in the Town of Halton Hills. It carries an Assessment Roll Number of 241507000312600 and occupies a rectangular lot in Lot 16, Concession 11, situated west of Winston Churchill Boulevard and south of 17 Side Road. The house was constructed in late 19<sup>th</sup> century,

## **6.2 EXISTING DWELLING AND OUTBUILDINGS**

The Georgian-style house on the property is currently being used for storage purposes. The overall condition of the house is fair to poor, with many of its interior elements either altered or showing significant signs of deterioration. The property also includes a garage located at the end of the driveway and an additional outbuilding situated at the rear of the lot.

Figure 18: Existing dwelling facing west representing symmetric façade.

Figure 19: Front façade with significant alteration to front door, sidelights and transom and six over six windows.

Figure 20: South façade of the farmhouse, alternations to windows, soffit and fascia were observed.