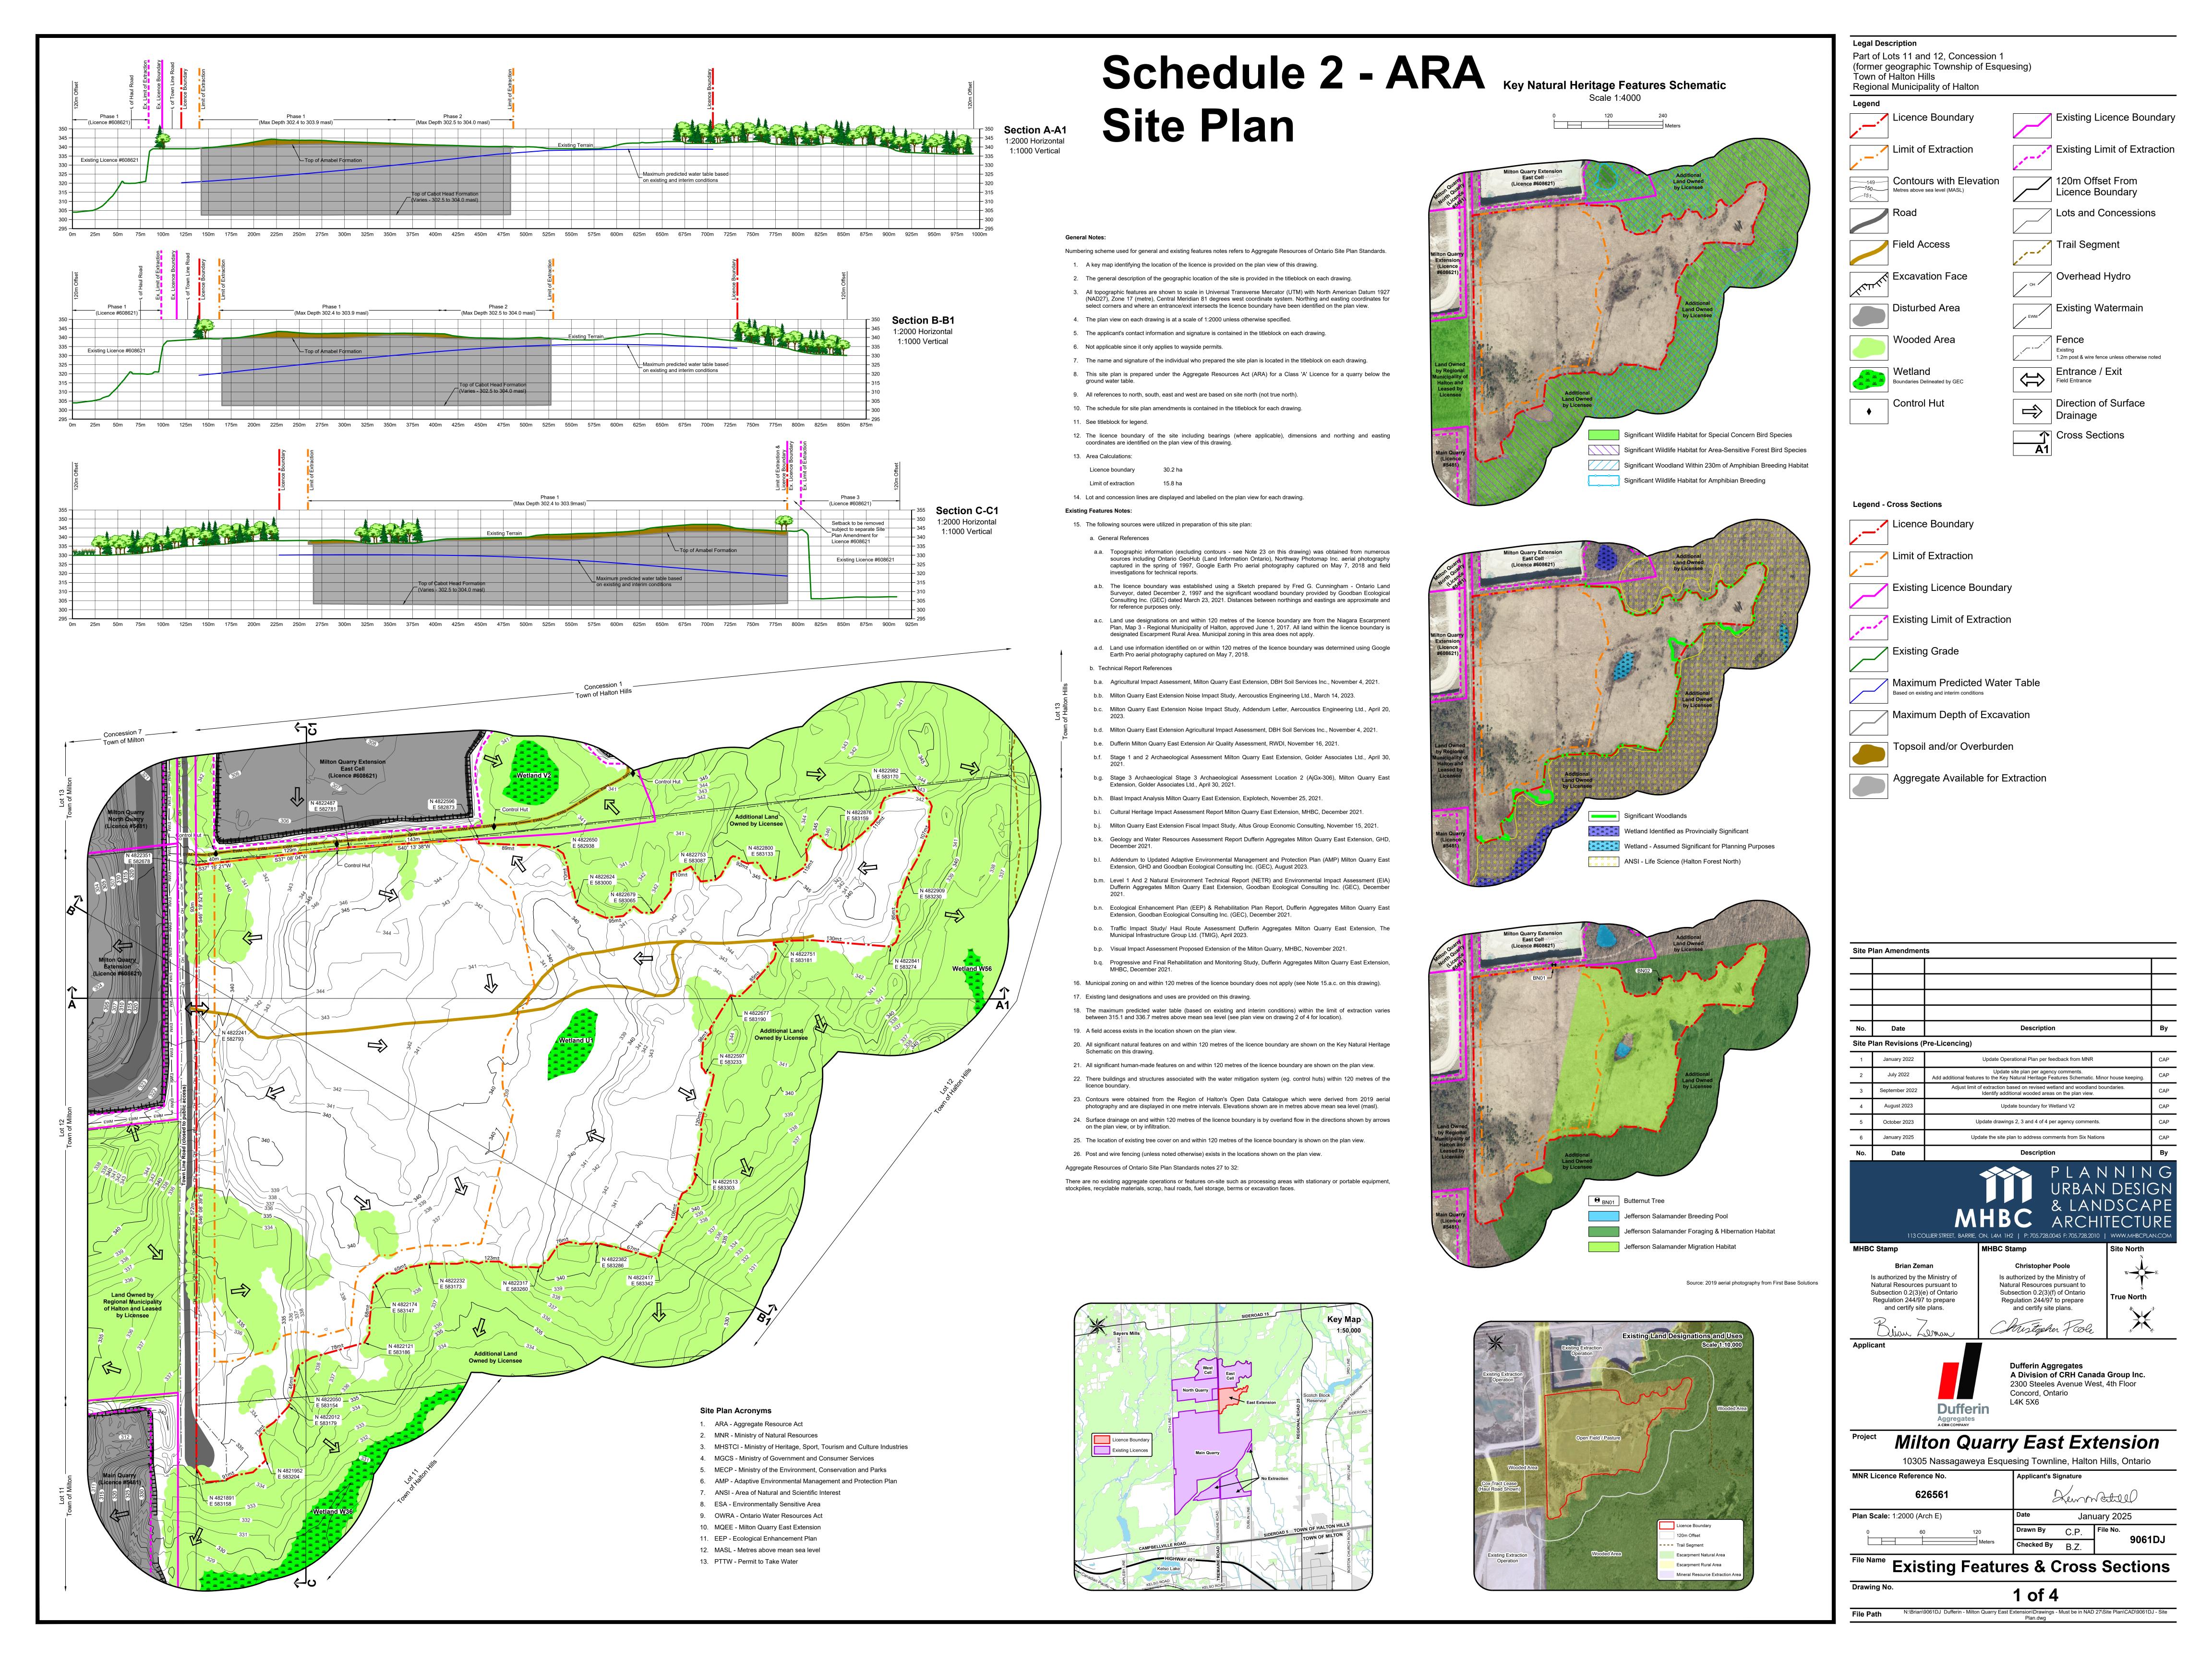

| Legal Des                              | scription                                                                                              |         |                                                                                        |
|----------------------------------------|--------------------------------------------------------------------------------------------------------|---------|----------------------------------------------------------------------------------------|
| (former (<br>Town of                   | ots 11 and 12, Concession 1<br>geographic Township of Esqu<br>Halton Hills<br>I Municipality of Halton | iesing) |                                                                                        |
| Legend                                 | <u> </u>                                                                                               |         |                                                                                        |
|                                        | Licence Boundary                                                                                       | /       | Existing Licence Bounda                                                                |
|                                        | Limit of Extraction                                                                                    |         | Existing Limit of Extracti                                                             |
| 149—150—151                            | Contours with Elevation  Metres above sea level (MASL)                                                 |         | 120m Offset From<br>Licence Boundary                                                   |
|                                        | Wooded Area                                                                                            |         | Lots and Concessions                                                                   |
| WE WE WE WE                            | Wetland Boundaries Delineated by GEC                                                                   |         | Trail Segment                                                                          |
|                                        | Shallow Wetland Post Rehabilitation                                                                    |         | Road                                                                                   |
| ** ** ** ** ** ** ** ** ** ** ** ** ** | Deep Wetland Post Rehabilitation                                                                       |         | Service Access Road                                                                    |
|                                        | Deep Lake Post Rehabilitation                                                                          | ОН      | Overhead Hydro                                                                         |
|                                        | Islands Post Rehabilitation                                                                            | EWM     | Existing Watermain                                                                     |
|                                        | Forested Areas Post Rehabilitation - Within Limit of Extraction                                        | WM      | Main Watermain                                                                         |
|                                        | Forested Areas Post Rehabilitation - Outside Limit of Extraction                                       | FL      | Feeder Line                                                                            |
|                                        | Snake Hibernaculum Post Rehabilitation                                                                 |         | Fence  1.2m post & wire fence unless otherwise noted Existing - Thin   Proposed - Bold |
| XVXX                                   | Cliff Face Post Rehabilitation                                                                         |         | Entrance / Exit                                                                        |
|                                        | Rocky Shoal Post Rehabilitation                                                                        |         | Gate                                                                                   |
| S                                      | Salamander Excluder Location                                                                           |         | Cross Sections                                                                         |