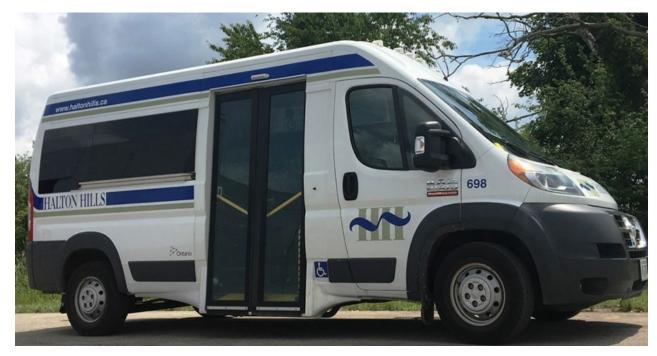

### **Oakville Trafalgar Memorial Hospital ActiVan Service**

- Continue shuttle existing service for specialized transit customers to Oakville Trafalgar Memorial Hospital (OTMH)
- Expand shuttle service to OTMH to accommodate dialysis patients