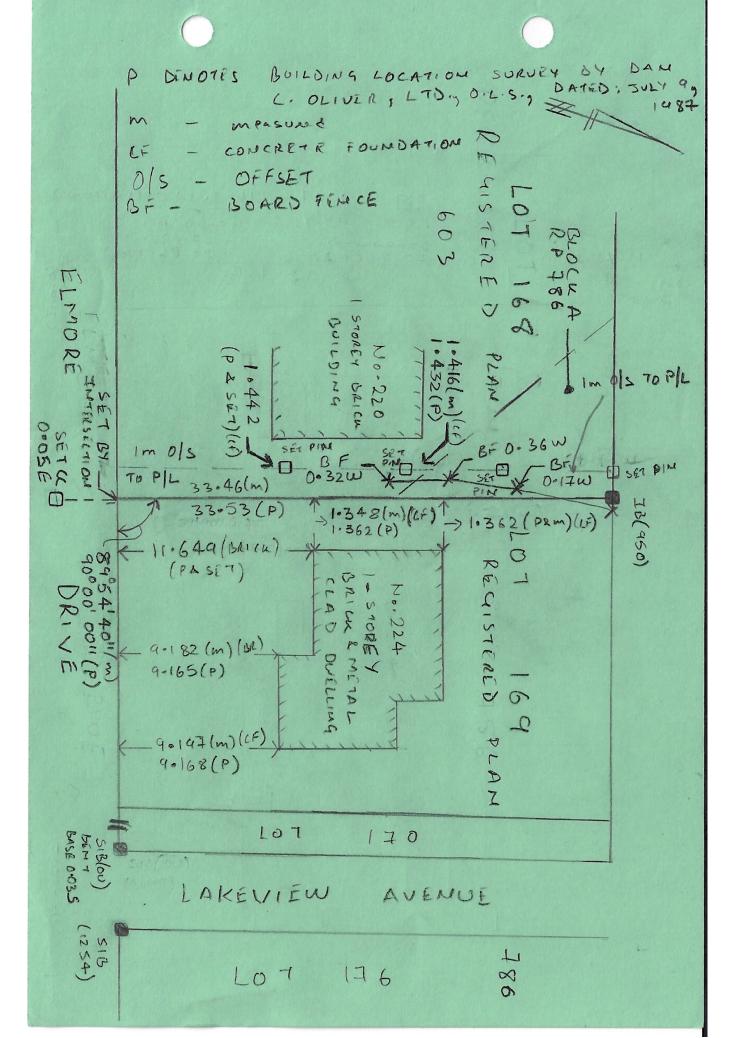

| Dimensions of land affected                                                              |
|------------------------------------------------------------------------------------------|
| Frontage:                                                                                |
| Depth:                                                                                   |
| Area:                                                                                    |
| Street Width:                                                                            |
|                                                                                          |
| Location of all buildings and structures on the subject land                             |
| Specify distances from side, rear, and front lot lines for location of all buildings and |
| structures on the subject land. Scaled drawing(s) and/or a survey must be included as    |
| part of the complete application showing dimensions and proposed fence height(s).        |
| Existing:                                                                                |
|                                                                                          |
|                                                                                          |
|                                                                                          |
| Proposed (if applicable):                                                                |
|                                                                                          |
|                                                                                          |
|                                                                                          |
|                                                                                          |