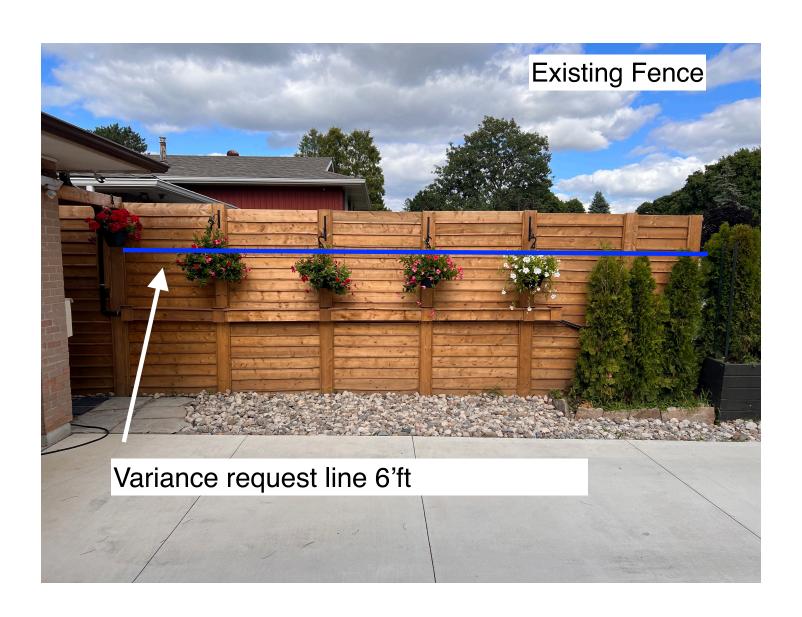

#### Why is it not possible to comply with the provisions of the Fence By-law?

3ft front fence does not provide us with a reasonable level of privacy and noise protection on our front yard. I would like to request variance allow us to shorten the existing 7'5" front yard fence down to 6', rather than to 3ft. If variance is granted and with neighbours permission, I am willing to hire licensed contractor install vertical pieces (1"x6") on neighbour's side of the fence to cover any visual gaps on the fence posts on his side / fix aesthetics of it. I believe this solution is a winwin as it addresses neighbour's previous concerns about the fence aesthetics and gives both parties more privacy on front yard; 6ft fence will help us to avoid any possible future conflicts over things like excessive noise and garbage management.