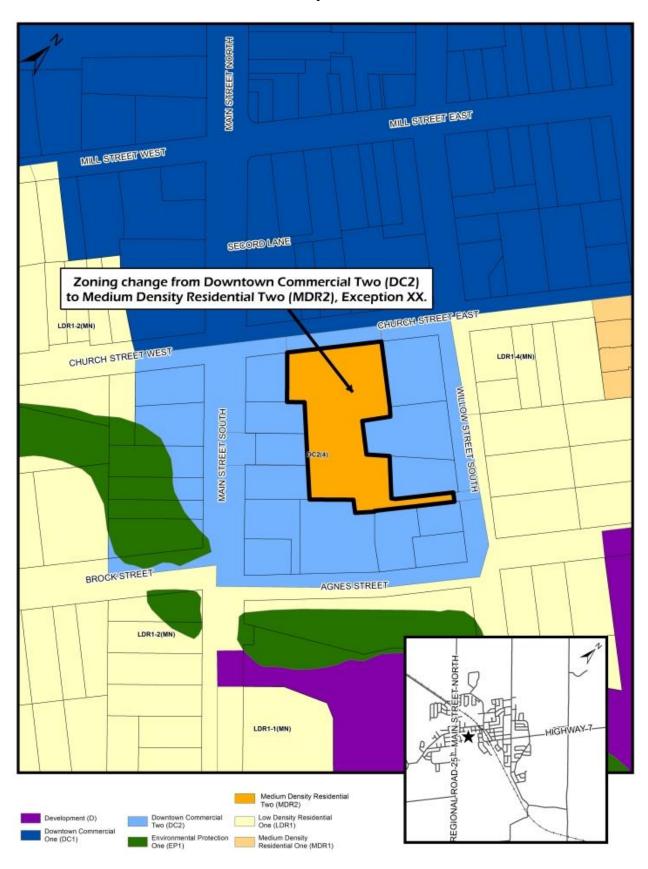

#### **BY-LAW NO. 2018-XX**

A By-law to Amend Zoning By-law 2010-0050, as amended, for the lands described as Lot 277, MUP 1098; Part Lots 1 to 4, Block 15, Plan 31, Town of Halton Hills, Regional Municipality of Halton 12 Church Street East (Acton)

### SCHEDULE 1 to By-law 2018-