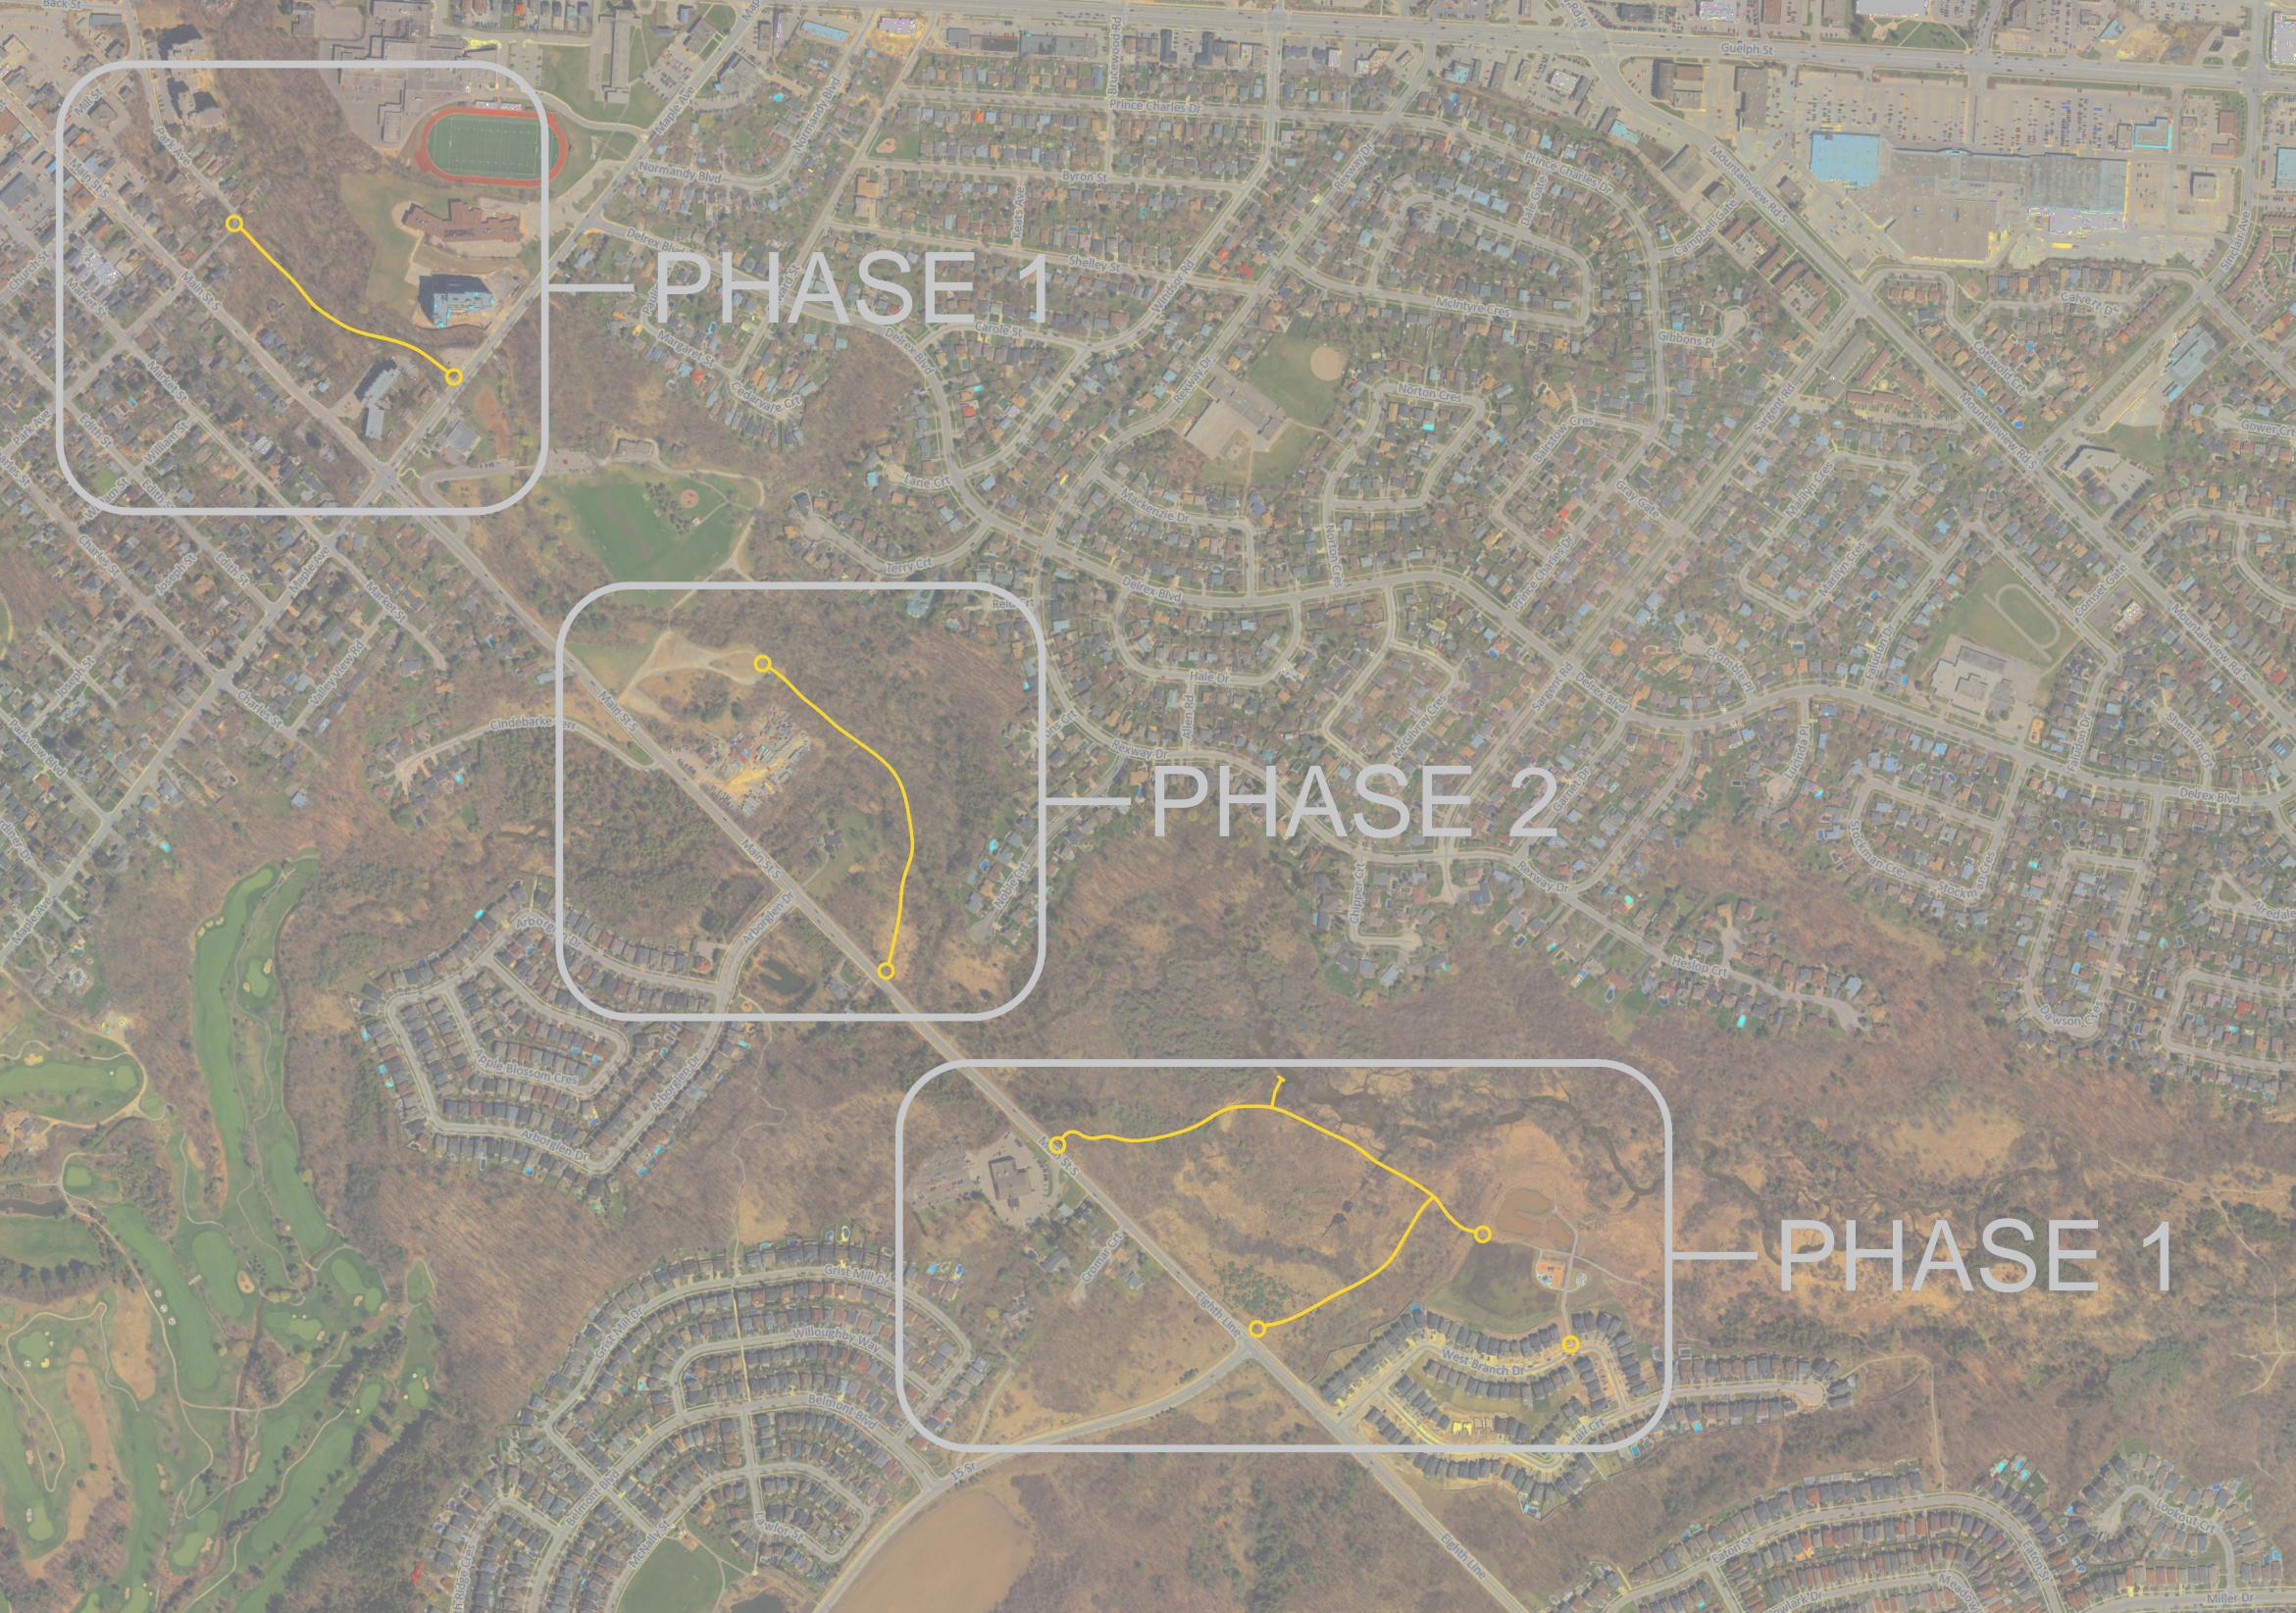

Projection: NAD\_1983\_CSRS\_UTM\_Zone\_17N

© The Corporation of The Town of Halton Hills

## **Hungry Hollow Trail & Region Well 1A**



Scale: 1: 400

Date: 4/20/2021

## Legend

Street

Parcel, Ownership

Halton Region property

Proposed screenings trail (1.8m wide)

Tree to be removed on Region Property

Monitoring well

Proposed tree and shrub buffer planting

Flushing line, buried under trail crossing



Interpretive signage about Well activities

Gravel pad at discharge area

## Notes

the Region of Halton, Teranet Enterprises Inc. and other agencies.

Well 1A address: 238 Maple Ave. Georgetown