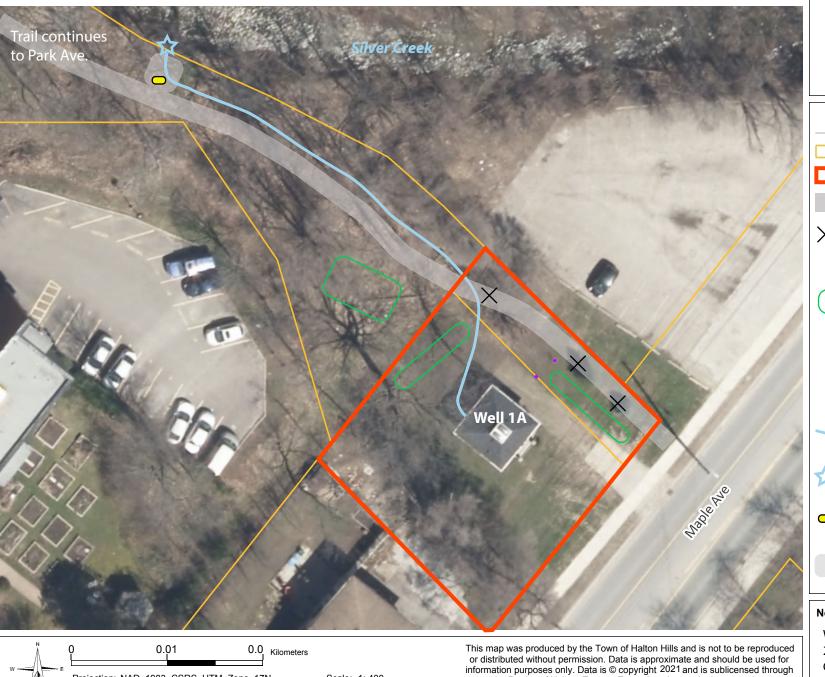

Projection: NAD\_1983\_CSRS\_UTM\_Zone\_17N

© The Corporation of The Town of Halton Hills

## **Hungry Hollow Trail & Region Well 1A**

Scale: 1: 400

Date: 4/20/2021

## Legend

Street

Parcel, Ownership

Halton Region property

Proposed screenings trail (1.8m wide)

Tree to be removed on Region Property

Monitoring well

Proposed tree and shrub buffer planting

Flushing line, buried under trail crossing

Interpretive signage about Well activities

Gravel pad at discharge area

## Notes

the Region of Halton, Teranet Enterprises Inc. and other agencies.

Well 1A address: 238 Maple Ave. Georgetown