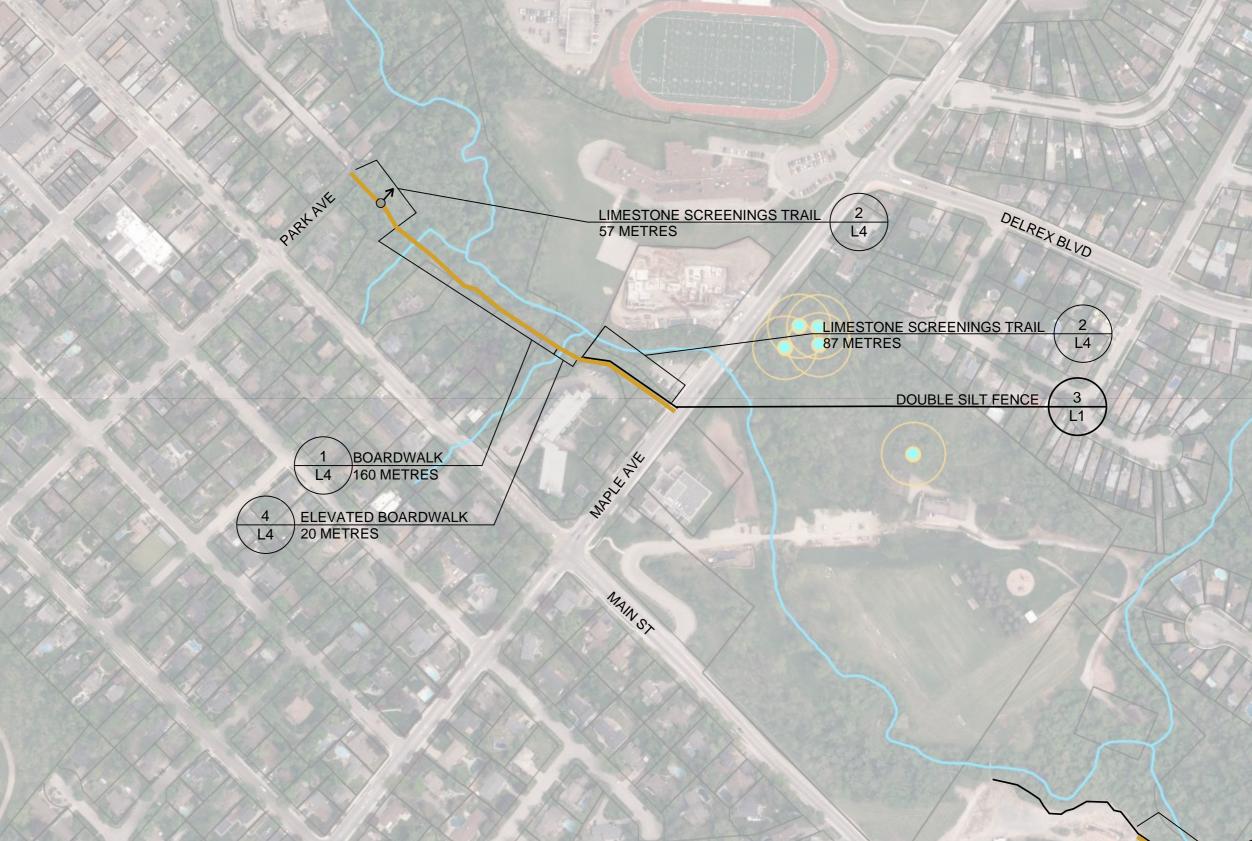

Projection: NAD\_1983\_CSRS\_UTM\_Zone\_17N

© The Corporation of The Town of Halton Hills

## **Hungry Hollow Trail & Region Well 1A**



Scale: 1: 400

Date: 4/20/2021

## Legend

Street

Parcel, Ownership

Halton Region property

Proposed screenings trail (1.8m wide)

Tree to be removed on Region Property

Monitoring well

Proposed tree and shrub buffer planting

Flushing line, buried under trail crossing



Interpretive signage about Well activities

Gravel pad at discharge area

## Notes

the Region of Halton, Teranet Enterprises Inc. and other agencies.

Well 1A address: 238 Maple Ave. Georgetown