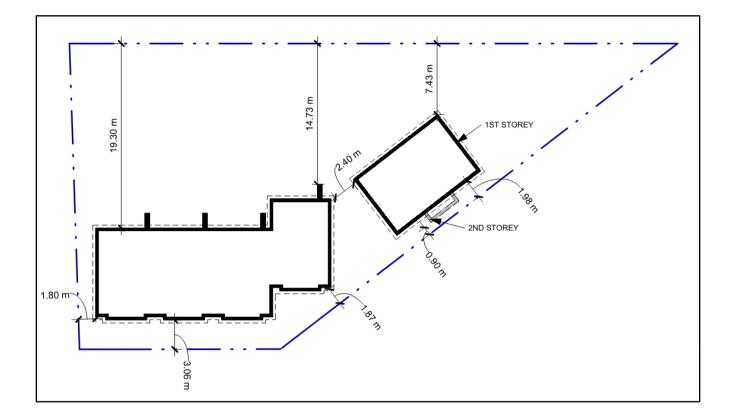

## Schedule 3 to By-law 2021-\_\_\_

#### **13.1 EXCEPTIONS**

| 1                   | 2    | 3                                                              | 4                                  | 5                      | 6                  | 7                                                                                                                                                                                                                                                                                                                                                                                                                                                                                                                                                                                                                                                                                                                                                                                                                                                                                                                                                                                                                                                                                                                                                                                                                                                                                                                                                                                                                                                                                |
|---------------------|------|----------------------------------------------------------------|------------------------------------|------------------------|--------------------|----------------------------------------------------------------------------------------------------------------------------------------------------------------------------------------------------------------------------------------------------------------------------------------------------------------------------------------------------------------------------------------------------------------------------------------------------------------------------------------------------------------------------------------------------------------------------------------------------------------------------------------------------------------------------------------------------------------------------------------------------------------------------------------------------------------------------------------------------------------------------------------------------------------------------------------------------------------------------------------------------------------------------------------------------------------------------------------------------------------------------------------------------------------------------------------------------------------------------------------------------------------------------------------------------------------------------------------------------------------------------------------------------------------------------------------------------------------------------------|
| Exception<br>Number | Zone | Municipal<br>Address                                           | Additional<br>Permitted<br>Uses    | Only Permitted<br>Uses | Uses<br>Prohibited | Special Provisions                                                                                                                                                                                                                                                                                                                                                                                                                                                                                                                                                                                                                                                                                                                                                                                                                                                                                                                                                                                                                                                                                                                                                                                                                                                                                                                                                                                                                                                               |
| 107                 | MDR2 | 37 King Street<br>(Georgetown)<br>Lots 8, 9 and<br>10, Plan 37 | (i) Semi-<br>Detached<br>Dwellings |                        |                    | <ul> <li>(i) Minimum required<br/>number of parking<br/>spaces – 11 parking<br/>spaces;</li> <li>(i) For the purpose of this<br/>zone "Multiple_Unit<br/>Building" means a<br/>building that is vertically<br/>divided into a maximum<br/>of 4 units, each of which<br/>has an independent<br/>entrance at grade to the<br/>front and rear of the<br/>building and each of<br/>which shares a common<br/>wall that has a minimum<br/>height of 2.4 metres and<br/>a depth of 6.0 metres<br/>above grade.</li> <li>(ii) Minimum required front<br/>yard setback – as shown<br/>on Schedule 3 to this<br/>By-law;</li> <li>(iii) Minimum required<br/>interior side yard<br/>setback – as shown on<br/>Schedule 3 to this<br/>By-law;</li> <li>(iv) Minimum required<br/>exterior side yard<br/>setback – as shown on<br/>Schedule 3 to this<br/>By-law;</li> <li>(v) Minimum required rear<br/>yard setback – as shown<br/>on Schedule 3 to this<br/>By-law;</li> <li>(v) Minimum required rear<br/>yard setback – as shown<br/>on Schedule 3 to this<br/>By-law;</li> <li>(vi) Porches, decks and/or<br/>stairs may encroach into<br/>any required yard<br/>setback no more than 2<br/>metres;</li> <li>(vii) Features including but<br/>not limited to eaves or<br/>gutters, chimney<br/>breasts, pilasters and<br/>roof overhangs may<br/>encroach into any<br/>required yard setback no<br/>more than 1.5 metres.</li> <li>(viii) Maximum Height –<br/>10.0 metres</li> </ul> |