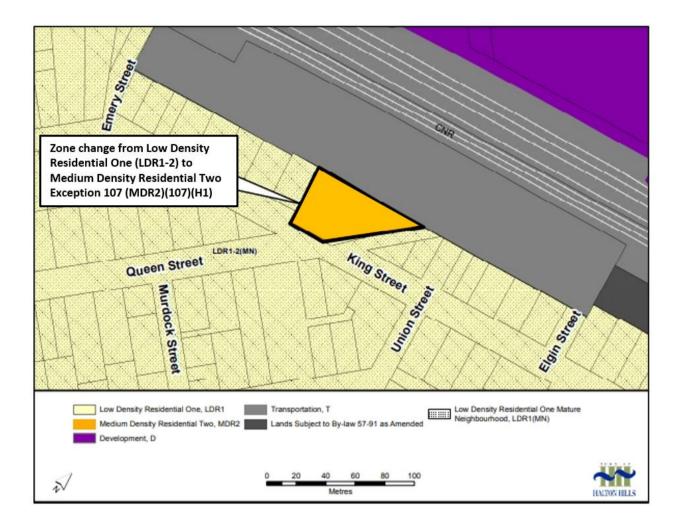

#### Schedule 1 to By-law 2021-

From a Low Density Residential One (LDR1-2) zone;

To a Medium Density Residential Two Exception 107 (MDR2)(107)(H1)) Zone

2. That Table 13.1: Exceptions of Zoning By-law 2010-0050 is hereby amended by adding the Exception Provision contained in Schedule "2" and forming part of this By-law.

# NOW, THEREFORE, BE IT RESOLVED THAT THE COUNCIL OF THE CORPORATION OF THE TOWN OF HALTON HILLS ENACTS AS FOLLOWS:

1. That Schedule "A3-2" of Zoning By-law 2010-0050, as amended, is hereby further amended by rezoning the lands described as Lots 8, 9 and 10, Plan 37, municipally known as 37 King Street (Georgetown), as shown on Schedule "1" attached to and forming part of this By-law;