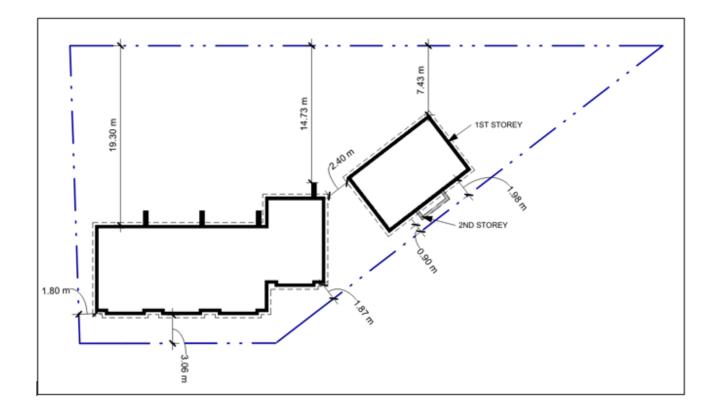

#### 13.1 EXCEPTIONS

| 1                   | 2    | 3                                                              | 4                                  | 5                      | 6                  | 7                                                                                                                                                                                                                                                                                                                                                                                                                                                                                                                                                                                                                                                                                                                                                                                                                                                                                                                                                                                                                                                                                                                                                                                                                                                                                                                                                                                                                                                                                                                                                                                                                                                                                                                                                                                                                                                                                                                                                                                                                                                                                                                                      |
|---------------------|------|----------------------------------------------------------------|------------------------------------|------------------------|--------------------|----------------------------------------------------------------------------------------------------------------------------------------------------------------------------------------------------------------------------------------------------------------------------------------------------------------------------------------------------------------------------------------------------------------------------------------------------------------------------------------------------------------------------------------------------------------------------------------------------------------------------------------------------------------------------------------------------------------------------------------------------------------------------------------------------------------------------------------------------------------------------------------------------------------------------------------------------------------------------------------------------------------------------------------------------------------------------------------------------------------------------------------------------------------------------------------------------------------------------------------------------------------------------------------------------------------------------------------------------------------------------------------------------------------------------------------------------------------------------------------------------------------------------------------------------------------------------------------------------------------------------------------------------------------------------------------------------------------------------------------------------------------------------------------------------------------------------------------------------------------------------------------------------------------------------------------------------------------------------------------------------------------------------------------------------------------------------------------------------------------------------------------|
| Exception<br>Number | Zone | Municipal<br>Address                                           | Additional<br>Permitted<br>Uses    | Only Permitted<br>Uses | Uses<br>Prohibited | Special Provisions                                                                                                                                                                                                                                                                                                                                                                                                                                                                                                                                                                                                                                                                                                                                                                                                                                                                                                                                                                                                                                                                                                                                                                                                                                                                                                                                                                                                                                                                                                                                                                                                                                                                                                                                                                                                                                                                                                                                                                                                                                                                                                                     |
| 107                 | MDR2 | 37 King Street<br>(Georgetown)<br>Lots 8, 9 and<br>10, Plan 37 | (i) Semi-<br>Detached<br>Dwellings |                        |                    | <ul> <li>(i) Minimum required<br/>number of parking<br/>spaces – 11 parking<br/>spaces;</li> <li>(ii) Maximum Height –<br/>10.0 metres</li> <li>(iii) For the purpose of this<br/>zone "Multiple Unit<br/>Building" means a<br/>building that is<br/>vertically divided into a<br/>maximum of 4 units,<br/>each of which has an<br/>independent entrance<br/>at grade to the front<br/>and rear of the building<br/>and each of which<br/>shares a common wall<br/>that has a minimum<br/>height of 2.4 metres<br/>and a depth of 6.0<br/>metres above grade;</li> <li>(iv) Minimum required front<br/>yard setback – as<br/>shown on Schedule 3<br/>to this By-law;</li> <li>(v) Minimum required<br/>interior side yard<br/>setback – as shown on<br/>Schedule 3 to this By-<br/>law;</li> <li>(vi) Minimum required<br/>exterior side yard<br/>setback – as shown on<br/>Schedule 3 to this By-<br/>law;</li> <li>(vi) Minimum required rear<br/>yard setback – as<br/>shown on Schedule 3<br/>to this By-law;</li> <li>(vi) Minimum required rear<br/>yard setback – as<br/>shown on Schedule 3<br/>to this By-law;</li> <li>(vii) Minimum required rear<br/>yard setback – as<br/>shown on Schedule 3<br/>to this By-law;</li> <li>(vii) Minimum required rear<br/>yard setback – as<br/>shown on Schedule 3<br/>to this By-law;</li> <li>(vii) Minimum required rear<br/>yard setback – as<br/>shown on Schedule 3<br/>to this By-law;</li> <li>(vii) Minimum required rear<br/>yard setback – as<br/>shown on Schedule 3<br/>to this By-law;</li> <li>(vii) Minimum required rear<br/>yard setback – as<br/>shown on Schedule 3<br/>to this By-law;</li> <li>(vii) Minimum required rear<br/>yard setback – as<br/>shown on Schedule 3<br/>to this By-law;</li> <li>(vii) Porches, decks and/or<br/>stairs may encroach<br/>into any required yard<br/>setback no more than<br/>2.0 metres;</li> <li>(ix) Features including but<br/>not limited to eaves or<br/>gutters, chimney<br/>breasts, pilasters and<br/>roof overhangs may<br/>encroach into any<br/>required yard setback<br/>no more than 1.5<br/>metres.</li> </ul> |

Schedule 3 to By-law 2021-\_\_\_\_