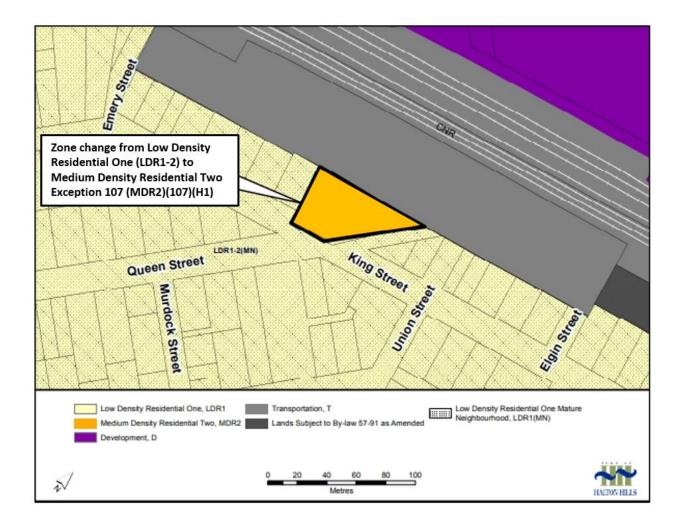

## NOW, THEREFORE, BE IT RESOLVED THAT THE COUNCIL OF THE CORPORATION OF THE TOWN OF HALTON HILLS ENACTS AS FOLLOWS:

 That Schedule "A3-2" of Zoning By-law 2010-0050, as amended, is hereby further amended by rezoning the lands described as Lots 8, 9 and 10, Plan 37, municipally known as 37 King Street (Georgetown), as shown on Schedule "1" attached to and forming part of this By-law;

From a Low Density Residential One (LDR1-2) zone;

To a Medium Density Residential Two Exception 107 (MDR2)(107)(H1) Zone;

2. That Table 13.1: Exceptions of Zoning By-law 2010-0050 is hereby amended by adding the Exception Provision contained in Schedule "2" and forming part of this By-law.

#### Schedule 1 to By-law 2021-