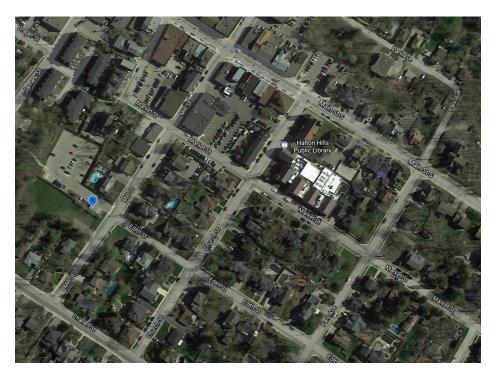

## Edith St Parking Lot, 60 Edith St.

Figure 2 Edith St. Location Overview

Figure 3 Edith St. Location Detail

Willow St. Parking Lot, 14 Willow St. N.

Figure 4. Willow St. Location Overview

Figure 5 Willow St. Location Detail