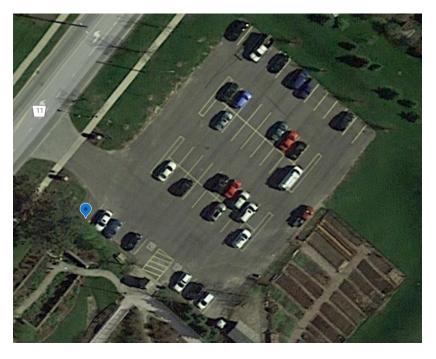

## Dominion Gardens, 118 Guelph St.

Figure 12 Dominion Gardens Location Overview

Figure 13 Dominion Gardens Location Detail