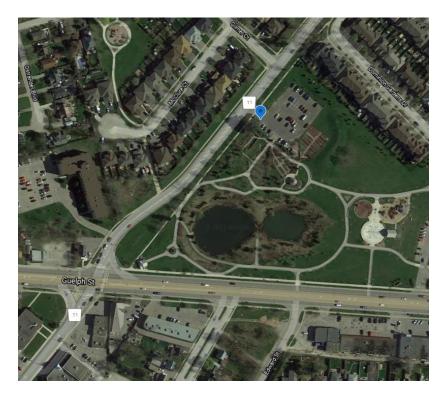

## Dominion Gardens, 118 Guelph St.

Figure 12 Dominion Gardens Location Overview

Figure 13 Dominion Gardens Location Detail