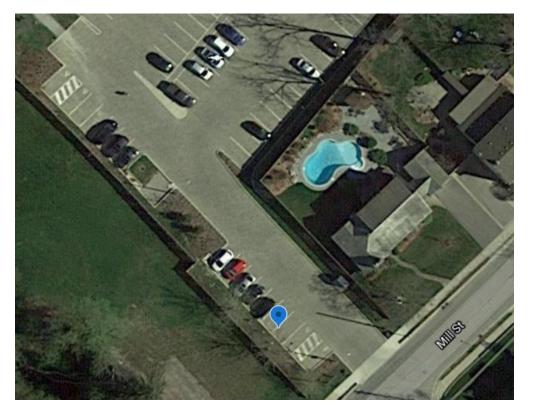

## Edith St Parking Lot, 60 Edith St.

Figure 2 Edith St. Location Overview

Figure 3 Edith St. Location Detail

Willow St. Parking Lot, 14 Willow St. N.

Figure 4. Willow St. Location Overview

Figure 5 Willow St. Location Detail