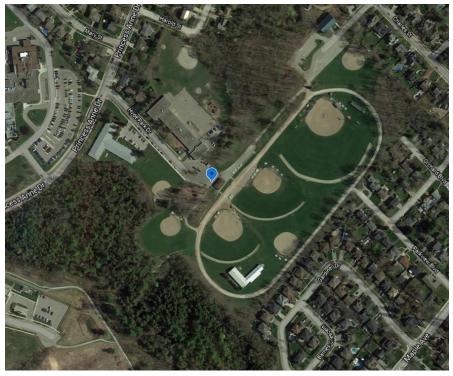

## Edith St Parking Lot, 60 Edith St.

Figure 2 Edith St. Location Overview

Figure 3 Edith St. Location Detail

Willow St. Parking Lot, 14 Willow St. N.

Figure 4. Willow St. Location Overview

Figure 5 Willow St. Location Detail