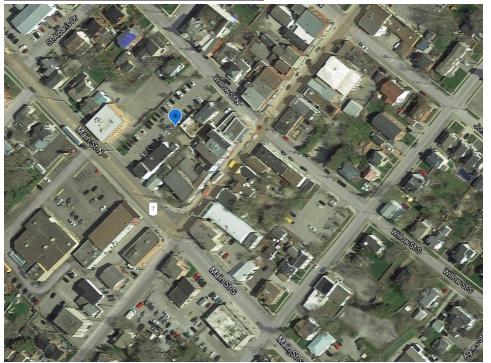

## Edith St Parking Lot, 60 Edith St.

Figure 2 Edith St. Location Overview

Figure 3 Edith St. Location Detail

Willow St. Parking Lot, 14 Willow St. N.

Figure 4. Willow St. Location Overview

Figure 5 Willow St. Location Detail